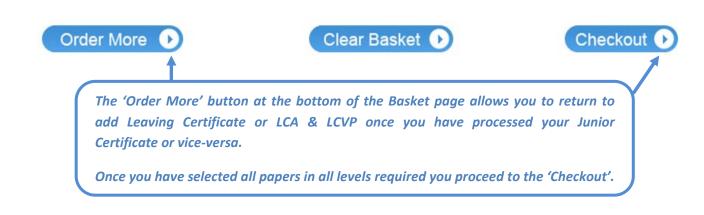

# 10.2 – Filling in the Order Form

| JUNIC                               | R CERTIFICATE PAPERS   |              |                   |                               |
|-------------------------------------|------------------------|--------------|-------------------|-------------------------------|
| Subject                             | Amo                    | unt          | Price<br>per Item |                               |
| GAEILGE - Bonn.                     |                        |              | 25 €1.15          | 5                             |
| GAEILGE - Gnáth. ዄ 1                |                        |              | <b>25</b> €1.15   | 5                             |
| GAEILGE - Ard.                      | P.1 25                 | P.2          | <b>25</b> €1.15   | 5                             |
| ENGLISH - Foundation                |                        |              | 25 €1.15          | 5                             |
| ENGLISH - Ordinary ዄ                |                        |              | <b>25</b> €1.15   |                               |
| ENGLISH - Higher 뛒 📆                | P.1 25                 | P.2          | 25 €1.15          |                               |
| MATHS - Foundation ዄ                |                        |              | 25 €1.15          |                               |
| MATHS - Ordinary ዄ 搅                | P.1 25                 | P.2          | 25 €1.15          | paper quantiti<br>remembering |
| MATHS - Higher 뛒 📆                  | P.1 25                 | P.2          | 25 €1.15          |                               |
| BUSINESS STUDIES - Ordinary         |                        |              | 25 €1.15          |                               |
| BUSINESS STUDIES - Higher           | P.1 25                 | P.2          | 25 €1.15          |                               |
|                                     | Ordinary               | Higher       |                   | Basket' button at t           |
| GEOGRAPHY 뛒 ங                       | 25                     |              | 25 €1.15          |                               |
| GEOGRAPHY OS MAP                    |                        |              | 25 €1.00          |                               |
| HISTORY 🔂 ங                         | 25                     |              | 25 €1.15          | ŝ                             |
| C.S.P. EDUCATION                    |                        |              | 25 €1.15          | 5                             |
| FRENCH                              | 25                     |              | 25 €1.15          | 5                             |
| GERMAN 🔂 ங                          | 25                     |              | 25 €1.15          | 5                             |
| NEW SPANISH 🔂 🔞                     | 25                     |              | 25 €1.15          | 5                             |
| SCIENCE 😼 📆                         | 25                     |              | 25 €1.15          | 5                             |
| HOME ECONOMICS 🔂 ዄ ዄ                | 25                     |              | 25 €1.15          | 5                             |
| MUSIC                               | 25                     |              | 25 €1.15          | 5                             |
| RELIGIOUS EDUCATION                 | 25                     |              | 25 €1.15          | 5                             |
| ART 뛒 📆                             | 25                     |              | 25 €1.15          | 5                             |
| TECHNICAL GRAPHICS 落 🛸 🛸            | 25                     |              | 25 €1.15          | 5                             |
| MATERIALS TECHNOLOGY: Woodwork 🛸 🛸  | 25                     |              | 25 €1.15          | 5                             |
| MATERIALS TECHNOLOGY: Metalwork ዄ 📆 | 25                     |              | 25 €1.15          | 5                             |
| TECHNOLOGY                          | 25                     |              | 25 €1.15          | 5                             |
| IOINUL                              | R CERTIFICATE EXAM CDs |              |                   |                               |
| Subject                             | Amo                    | unt          | Price<br>per Item |                               |
| GAEILGE - Bonn.                     |                        |              | o €12.00          | 5                             |
| GAEILGE - Gnáth. & Ard.             |                        |              | o €12.00          |                               |
| FRENCH                              |                        |              | o €12.00          |                               |
| GERMAN                              |                        |              | o €12.00          |                               |
| NEW SPANISH                         |                        |              | o €12.00          | >                             |
| MUSIC                               | 🗆 Automatica           | ly add aarra | ationa fe         |                               |

Add to Basket 🕟