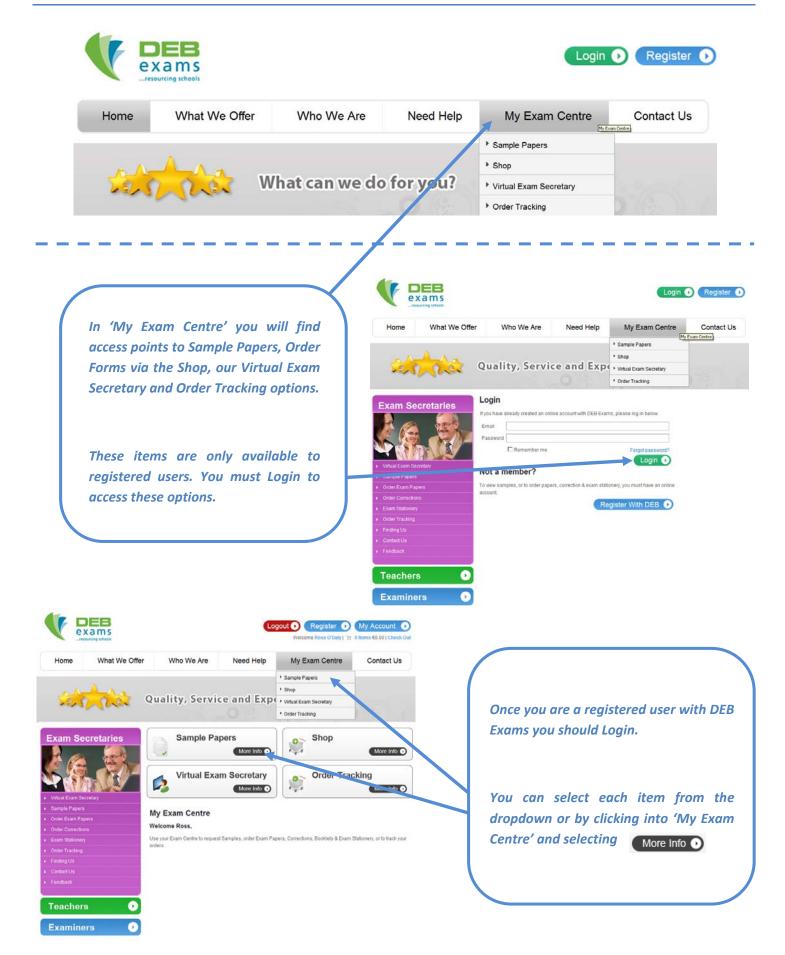

ols with a straightforward and positive mock examination experience.

DEB Exams is your school's ideal patter for mode examinations in Junior Certificate, Leaving Certificate, Leaving Certificate Applied and Leaving Certificate Leaving Certificate Applied and Leaving Certificate Vocational Programme To facilitate schools and to provide the authentic exam experience, we sell a wide range of exam stationery products. Our exam stationery is also appropriate for mid-term, Christmas or summer examinations, and class work.

### So What Is It All About?

Each exam paper is developed by a team of experienced subject teachers, who utilise a wide variety of source
materials including previous years' papers, changes in syllabi and in-service training.

## 4.3 – Need Help



### 4.4 – My Exam Centre





## 4.6 – Menus by Role



### 4.6 – Menus by Role





| DEB Online                  | Secretary Registrati | STEP 1                       |                   |
|-----------------------------|----------------------|------------------------------|-------------------|
|                             | Personal Details     | School Details Login Details | Finish            |
|                             | Personal Details     |                              |                   |
|                             | Title                | Mr. 👻                        |                   |
|                             | First name           | Exam                         |                   |
|                             | Surname              | Secretary                    |                   |