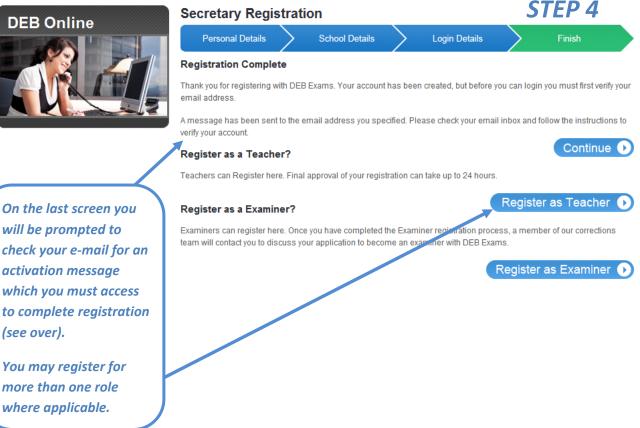

**DEB** Online

(see over).

### DEB Exams Registration Confirmation

Dear Exam Secretary

Thank you for registering with DEB Exams. Before you are able to log in, you have to activate your account by accessing to the following link:

http://test.softwaredesign.ie/deb/accounts/activate-account.aspx?id=fbf911fa-e102-43c9-980b-f7172147203b

Do not forget your User Name and Password:

User Name: myemail@user.ie

Password: 123456

Please keep this email for future reference!

Your Registration Confirmation e-mail contains a link to activate your account. This is a personal mail and contains your Login information. Please keep this mail safe.

Clicking the link in this e-mail will bring you to a screen and confirm activation of your account.