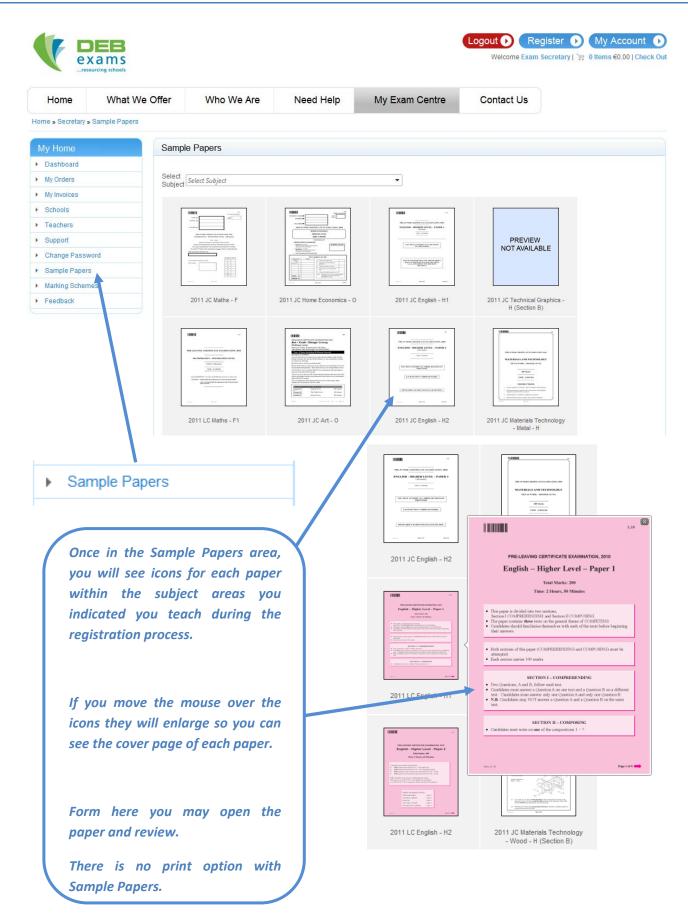

# 9.0 – Viewing Sample Papers

| Home | What We Offer                            | Who We Are                                                               | Need Help | My Exam Centre                                                                                          | Contact Us    |
|------|------------------------------------------|--------------------------------------------------------------------------|-----------|---------------------------------------------------------------------------------------------------------|---------------|
| Ler. | w the second                             | hat can we do                                                            | for you?  | <ul> <li>Sample Papers</li> <li>Shop</li> <li>Virtual Exam Secretary</li> <li>Order Tracking</li> </ul> |               |
|      |                                          | <ul> <li>View Sample</li> <li>Order Exam</li> <li>Check my Or</li> </ul> | Papers    | <ul> <li>Apply Or line</li> <li>Order Scripts</li> <li>Resource s</li> </ul>                            |               |
|      | Sample Papers you<br>procedures in order | -                                                                        |           | ed by DEB Exams. W<br>ers.                                                                              | le have stric |

## 9.0 – Viewing Sample Papers