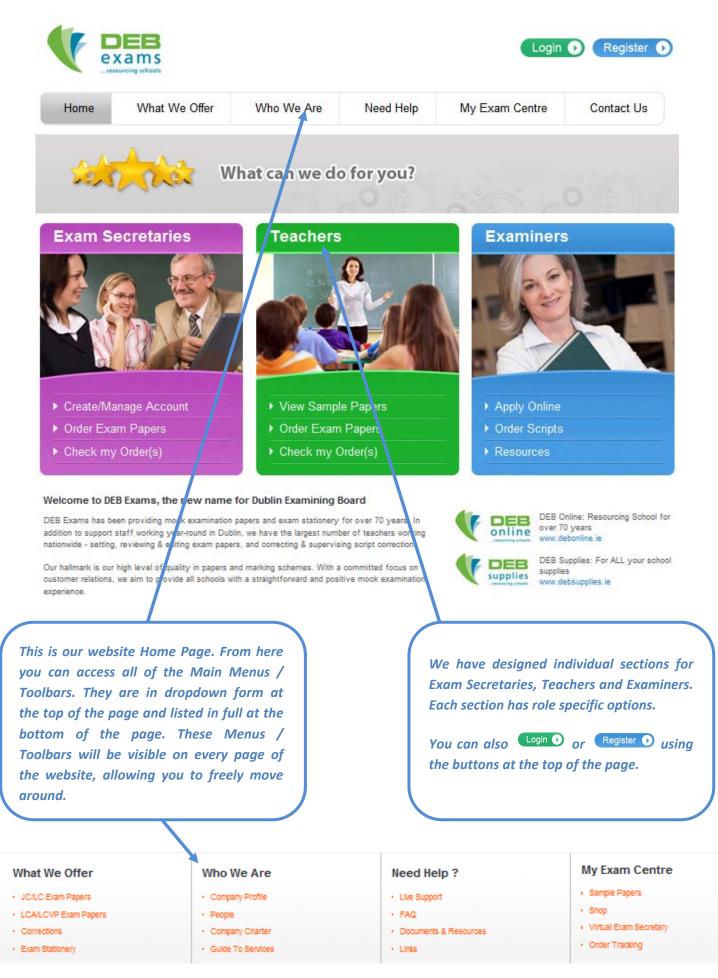

This Web User Guide is designed to assist you as we introduce new and increased functionality on our website. These improvements will result in more opportunity to interact, communicate and respond to your needs. In this Guide you will find 'Step by Step' instructions, with images of our website, which will guide you through:

- General Pages and Main Menus / Toolbars
- Registration
- Logging In Once Registered
- Your Personal Profile Page or 'Dashboard'
- Viewing Sample Papers
- Ordering

From time to time we may add features to our website. Further instructions will be added to our Web User Guide to explain these, so please watch out for the latest version of this Guide, downloadable from <u>www.debexams.ie</u>. This is 2010 – ESV.01.