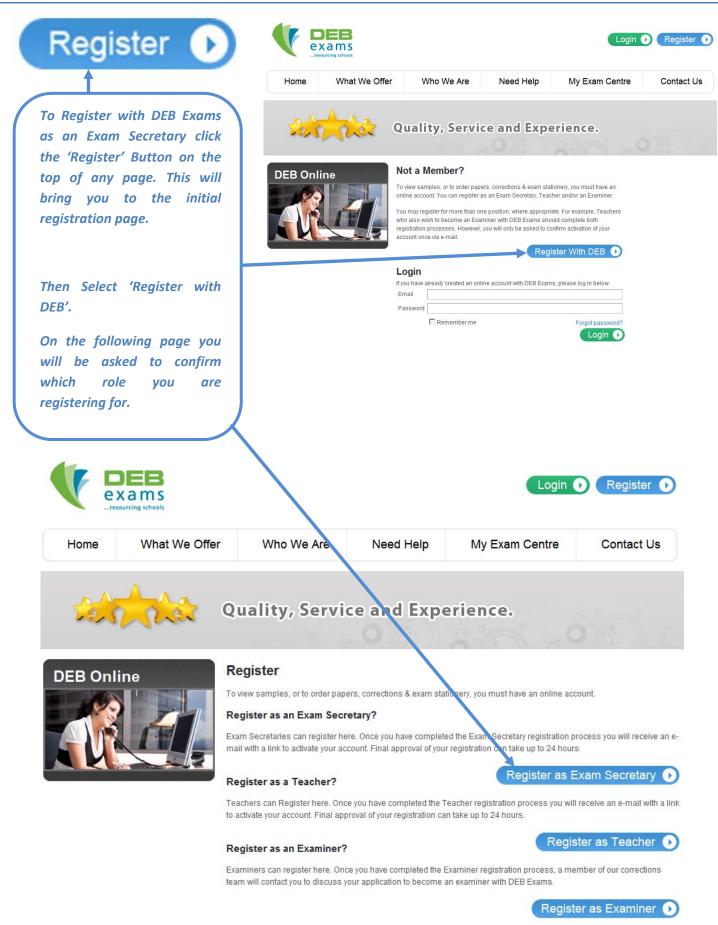

### 4.6 – Menus by Role

| DEB Online                  | Secretary Registrati | STEP 1                       |                   |
|-----------------------------|----------------------|------------------------------|-------------------|
|                             | Personal Details     | School Details Login Details | Finish            |
|                             | Personal Details     |                              |                   |
|                             | Title                | Mr. 👻                        |                   |
|                             | First name           | Exam                         |                   |
|                             | Surname              | Secretary                    |                   |
|                             | Position             | Exam Secretary 🔻             |                   |
|                             | Mobile Phone Number  | 0881234567                   |                   |
| The tabs at the top will    | Home Phone Number    | 015555555                    |                   |
| indicate your progress      | Address              | Address Line 1               |                   |
| through registration.       |                      | Address Line 2               |                   |
|                             |                      | Address Line 3               |                   |
|                             | County / Postcode    | Co. Dublin 👻                 |                   |
| Simply fill in your details |                      | (                            | Previous     Next |
| and click the 'Next'        |                      |                              |                   |
| button.                     |                      |                              |                   |

Our system will recognise both National Role numbers and our own unique code for each school, which is printed on all correspondence with your school. Please call us if you are unsure of your school number. Once inputted, your school information will automatically appear.

|                                                                                                                                                    | Secretary Registration                                                                                                                                                                                                | STEP 2             |
|----------------------------------------------------------------------------------------------------------------------------------------------------|-----------------------------------------------------------------------------------------------------------------------------------------------------------------------------------------------------------------------|--------------------|
| DEB Online                                                                                                                                         |                                                                                                                                                                                                                       | jin Details Finish |
| Confirm the subjects you teach.                                                                                                                    | Test School<br>Roselawns<br>Lucan<br>DW<br>1 41414141<br>Taught Subjects                                                                                                                                              |                    |
| You will receive subject<br>specific e-mails notifying<br>you of Sample Paper<br>releases and other<br>issues relating to your<br>chosen subjects. | What subject(s) do you currently teach? (State programme, subject(s) an         Subject 1         Junior Certificate - Maths - Ordina         Subject 2         Leaving Certificate - Geography - U         Subject 3 | ry   Ordinary      |

| DEP Online                                                                                                                                                           | Secretary Registration                                                                        | <b>STEP 3</b> |
|----------------------------------------------------------------------------------------------------------------------------------------------------------------------|-----------------------------------------------------------------------------------------------|---------------|
| DEB Online<br>Vou will be asked to<br>input a valid e-mail<br>address. Then input<br>a personal password<br>(minimum of 6<br>characters, numbers<br>and/or letters). | Personal Details       School Details       Login Details         Email       myemail@user.ie | Finish        |