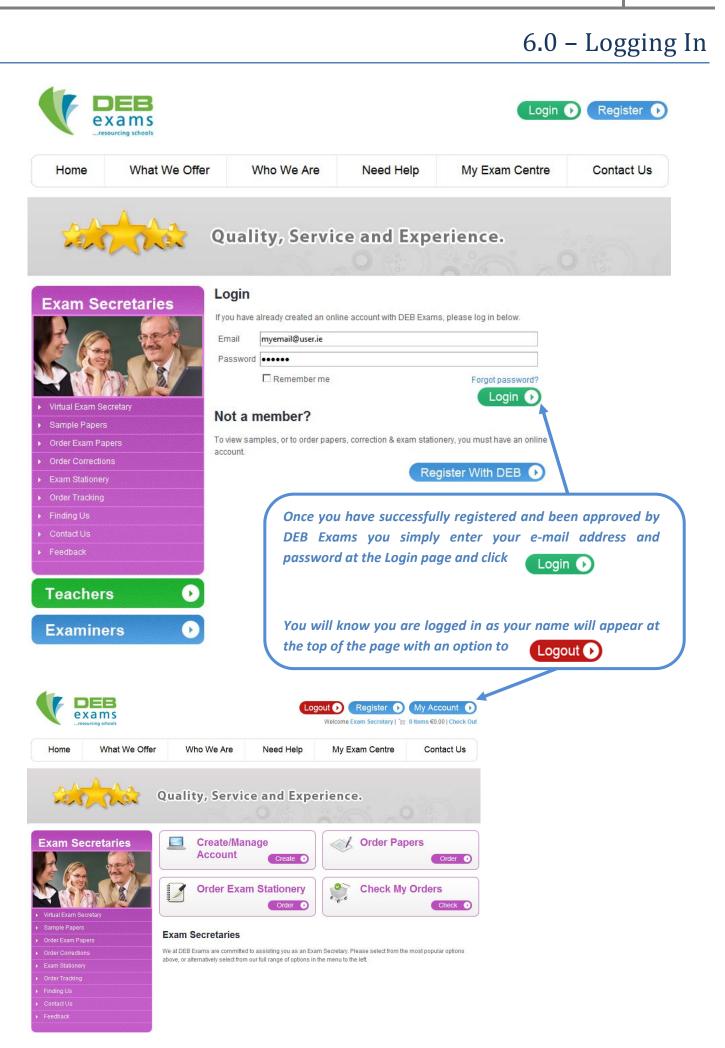

### Login

If you have already created an online account with DEB Exams, please log in below.

Email

Password

Remember me

Forgot password?

Login 🕩

# 8.0 – Exam Secretary Dashboard

| Home                                               | What We Offe                                                                         | r Who We A                               | ve Need Help | My Exam Centre                                                                                                 | Contact Us                                                                                                                          |                                                                                                                                                                       |
|----------------------------------------------------|--------------------------------------------------------------------------------------|------------------------------------------|--------------|----------------------------------------------------------------------------------------------------------------|-------------------------------------------------------------------------------------------------------------------------------------|-----------------------------------------------------------------------------------------------------------------------------------------------------------------------|
| ie » Secretari                                     | y » Dashboard                                                                        |                                          |              |                                                                                                                |                                                                                                                                     |                                                                                                                                                                       |
| y Home                                             | N                                                                                    | y DEB - Exam Secre                       | etary        |                                                                                                                |                                                                                                                                     | Personal Details                                                                                                                                                      |
| Dashboard                                          |                                                                                      | 🚯 This is a test announcer               | ment 123     |                                                                                                                |                                                                                                                                     | Exam Secretary<br>Address Line 1                                                                                                                                      |
| My Orders                                          |                                                                                      |                                          |              |                                                                                                                |                                                                                                                                     | Address Line 1<br>Address Line 2<br>Address Line 3                                                                                                                    |
| My Invoices<br>Schools                             |                                                                                      | <u>Teachers</u> <u>Activate Teachers</u> |              |                                                                                                                |                                                                                                                                     | Co. Dublin                                                                                                                                                            |
| Feachers                                           |                                                                                      | - Adivate reachers                       |              |                                                                                                                |                                                                                                                                     | School Details                                                                                                                                                        |
| Support                                            |                                                                                      | ccount Details                           |              |                                                                                                                |                                                                                                                                     | Test School                                                                                                                                                           |
| Change Pas                                         |                                                                                      | Account Name                             | Balance      |                                                                                                                |                                                                                                                                     | Roselawns<br>Lucan                                                                                                                                                    |
| Sample Pape                                        |                                                                                      | Exam Secretary                           | N/A          |                                                                                                                | View Transactions                                                                                                                   | Co. Dublin<br>DW                                                                                                                                                      |
| Marking Sche<br>Feedback                           | emes                                                                                 | Test School                              | €0.00        |                                                                                                                | View Transactions                                                                                                                   | Debbie ID 1999                                                                                                                                                        |
| CCUBBON                                            |                                                                                      | ecent Web Orders                         |              |                                                                                                                |                                                                                                                                     | Order Dead Line N/A                                                                                                                                                   |
|                                                    |                                                                                      | Date Ordered By                          |              |                                                                                                                | Status Total                                                                                                                        | Subjects                                                                                                                                                              |
|                                                    |                                                                                      | No records                               |              |                                                                                                                |                                                                                                                                     |                                                                                                                                                                       |
|                                                    |                                                                                      |                                          |              |                                                                                                                | View All                                                                                                                            | <ul> <li>JC Maths Ordinary</li> <li>LC Geography Ordinary</li> </ul>                                                                                                  |
|                                                    |                                                                                      |                                          |              |                                                                                                                |                                                                                                                                     | <ul> <li>LC Maths Higher</li> </ul>                                                                                                                                   |
|                                                    |                                                                                      |                                          |              |                                                                                                                |                                                                                                                                     |                                                                                                                                                                       |
|                                                    |                                                                                      |                                          |              |                                                                                                                |                                                                                                                                     | More Information                                                                                                                                                      |
|                                                    |                                                                                      |                                          |              |                                                                                                                |                                                                                                                                     | - Chappen Department                                                                                                                                                  |
|                                                    |                                                                                      |                                          |              |                                                                                                                |                                                                                                                                     | Change Password                                                                                                                                                       |
| My                                                 | Home                                                                                 |                                          |              | All E                                                                                                          | am Secretari                                                                                                                        | • <u>Orders</u><br>• <u>Orders</u>                                                                                                                                    |
|                                                    | Home                                                                                 |                                          |              | <u>www.c</u>                                                                                                   | lebexams.ie wi                                                                                                                      | • <u>Orders</u><br>es registered or<br>ill have a persona                                                                                                             |
|                                                    | Home<br>shboard                                                                      |                                          |              | <u>www.c</u><br>profile                                                                                        | debexams.ie<br>area where                                                                                                           | • <u>Orders</u><br>Tes registered or<br>ill have a persona<br>they can access                                                                                         |
| Da                                                 | shboard                                                                              |                                          |              | <u>www.c</u><br>profile                                                                                        | debexams.ie wi<br>area where                                                                                                        | • <u>Orders</u><br>es registered or<br>ill have a persona                                                                                                             |
| Da                                                 |                                                                                      |                                          |              | <u>www.c</u><br>profile                                                                                        | debexams.ie wi<br>area where                                                                                                        | • <u>Orders</u><br>Tes registered or<br>ill have a persona<br>they can access                                                                                         |
| Da<br>My                                           | shboard<br>Orders                                                                    |                                          |              | <u>www.c</u><br>profile                                                                                        | debexams.ie wi<br>area where                                                                                                        | • <u>Orders</u><br>Tes registered or<br>ill have a persona<br>they can access                                                                                         |
| Da<br>My                                           | shboard                                                                              |                                          |              | <u>www.c</u><br>profile<br>everyt                                                                              | lebexams.ie wi<br>area where<br>hing that is rela                                                                                   | • <u>Orders</u><br>Tes registered or<br>ill have a persona<br>they can access<br>evant to their role.                                                                 |
| Da<br>My<br>My                                     | shboard<br>Orders<br>Invoices                                                        |                                          |              | <u>www.c</u><br>profile<br>everyt<br>Once                                                                      | debexams.ie wi<br>area where<br>hing that is rela<br>Logged in clici                                                                | • Orders<br>Tes registered or<br>ill have a persona<br>they can access<br>evant to their role.<br>k 'My Account' a                                                    |
| Da<br>My<br>My                                     | shboard<br>Orders                                                                    |                                          |              | <u>www.c</u><br>profile<br>everyt<br>Once<br>the to                                                            | debexams.ie wi<br>area where<br>hing that is rela<br>Logged in clici<br>p of any page                                               | • <u>Orders</u><br>Tes registered or<br>ill have a persona<br>they can access<br>evant to their role.                                                                 |
| Da<br>My<br>My<br>Sc                               | shboard<br>Orders<br>Invoices<br>hools                                               |                                          |              | <u>www.c</u><br>profile<br>everyt<br>Once                                                                      | debexams.ie wi<br>area where<br>hing that is rela<br>Logged in clici<br>p of any page                                               | • Orders<br>Tes registered or<br>ill have a persona<br>they can access<br>evant to their role.<br>k 'My Account' a                                                    |
| Da<br>My<br>My<br>Sc                               | shboard<br>Orders<br>Invoices                                                        |                                          |              | <u>www.c</u><br>profile<br>everyt<br>Once<br>the to                                                            | debexams.ie wi<br>area where<br>hing that is rela<br>Logged in clici<br>p of any page                                               | • Orders<br>Tes registered or<br>ill have a persona<br>they can access<br>evant to their role.<br>k 'My Account' a                                                    |
| Da<br>My<br>My<br>Sc<br>Te                         | shboard<br>Orders<br>Invoices<br>hools<br>achers                                     |                                          |              | <u>www.c</u><br>profile<br>everyt<br>Once<br>the to                                                            | debexams.ie wi<br>area where<br>hing that is rela<br>Logged in clici<br>p of any page                                               | • Orders<br>Tes registered or<br>ill have a persona<br>they can access<br>evant to their role.<br>k 'My Account' a                                                    |
| Da<br>My<br>My<br>Sc<br>Te                         | shboard<br>Orders<br>Invoices<br>hools                                               |                                          |              | www.c<br>profile<br>everyt<br>Once<br>the to<br>this ar                                                        | debexams.ie wi<br>area where<br>hing that is rela<br>Logged in clicl<br>p of any page<br>ea.                                        | • Orders<br>Tes registered or<br>ill have a persona<br>they can access<br>evant to their role.<br>k 'My Account' a<br>e and you will see                              |
| Da<br>My<br>My<br>Sc<br>Te<br>Su                   | shboard<br>Orders<br>Invoices<br>hools<br>achers<br>pport                            |                                          |              | <u>www.c</u><br>profile<br>everyt<br>Once<br>the to<br>this ar                                                 | debexams.ie wi<br>area where<br>hing that is rela<br>Logged in click<br>p of any page<br>ea.                                        | • Orders<br>Tes registered or<br>ill have a persona<br>they can access<br>evant to their role.<br>k 'My Account' a<br>e and you will see<br>personal details in       |
| Da<br>My<br>My<br>Sc<br>Te<br>Su                   | shboard<br>Orders<br>Invoices<br>hools<br>achers                                     | word                                     |              | <u>www.c</u><br>profile<br>everyt<br>Once<br>the to<br>this ar                                                 | debexams.ie wi<br>area where<br>hing that is rela<br>Logged in clicl<br>p of any page<br>ea.                                        | • Orders<br>Tes registered or<br>ill have a persona<br>they can access<br>evant to their role.<br>k 'My Account' a<br>e and you will see<br>personal details in       |
| Da<br>My<br>My<br>Sc<br>Te<br>Su<br>Ch             | shboard<br>Orders<br>Invoices<br>hools<br>achers<br>pport<br>ange Pass               |                                          |              | <u>www.c</u><br>profile<br>everyt<br>Once<br>the to<br>this ar                                                 | debexams.ie wi<br>area where<br>hing that is rela<br>Logged in click<br>p of any page<br>ea.                                        | • Orders<br>Tes registered or<br>ill have a persona<br>they can access<br>evant to their role.<br>k 'My Account' a<br>e and you will see<br>personal details in       |
| Da<br>My<br>My<br>Sc<br>Te<br>Su<br>Ch             | shboard<br>Orders<br>Invoices<br>hools<br>achers<br>pport                            |                                          |              | <u>www.c</u><br>profile<br>everyt<br>Once<br>the to<br>this ar                                                 | debexams.ie wi<br>area where<br>hing that is rela<br>Logged in click<br>p of any page<br>ea.                                        | • Orders<br>Tes registered or<br>ill have a persona<br>they can access<br>evant to their role.<br>k 'My Account' a<br>e and you will see<br>personal details in       |
| Da<br>My<br>My<br>Sc<br>Te<br>Su<br>Ch<br>Sa       | shboard<br>Orders<br>Invoices<br>hools<br>achers<br>pport<br>ange Pass<br>mple Paper | s                                        |              | <u>www.c</u><br>profile<br>everyt<br>Once<br>the to<br>this ar<br>You co<br>the bo                             | debexams.ie wi<br>area where<br>hing that is rela<br>Logged in clich<br>p of any page<br>ea.<br>In 'EDIT' your j<br>xes on the righ | • Orders<br>Tes registered or<br>ill have a persona<br>they can access<br>evant to their role.<br>k 'My Account' a<br>e and you will see<br>personal details in<br>t. |
| Da<br>My<br>My<br>Sc<br>Te<br>Su<br>Ch<br>Sa       | shboard<br>Orders<br>Invoices<br>hools<br>achers<br>pport<br>ange Pass               | s                                        |              | www.c         profile         everyt         Once         the to         this ar         You co         You co | debexams.ie wi<br>area where<br>hing that is rela<br>Logged in clicl<br>p of any page<br>ea.<br>In 'EDIT' your<br>xes on the righ   | • Orders<br>Tes registered or<br>ill have a persona<br>they can access<br>evant to their role.<br>k 'My Account' a<br>e and you will see<br>personal details in<br>t. |
| Da<br>My<br>My<br>Sc<br>Te<br>Su<br>Ch<br>Sa<br>Ma | shboard<br>Orders<br>Invoices<br>hools<br>achers<br>pport<br>ange Pass<br>mple Paper | s                                        |              | www.c         profile         everyt         Once         the to         this ar         You co         You co | debexams.ie wi<br>area where<br>hing that is rela<br>Logged in clicl<br>p of any page<br>ea.<br>In 'EDIT' your<br>xes on the righ   | • Orders<br>Tes registered or<br>ill have a persona<br>they can access<br>evant to their role.<br>k 'My Account' a<br>e and you will see<br>personal details in<br>t. |