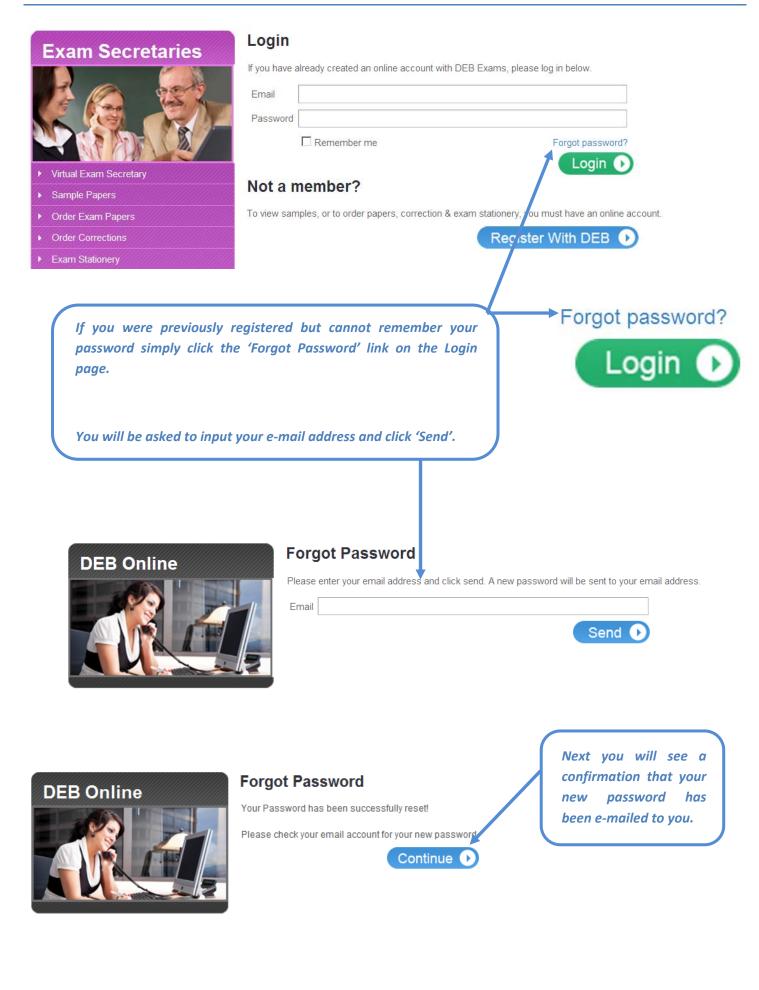

### 7.0 – Resetting your Password

# 7.0 – Resetting your Password

From: no-reply@debexams.ie [mailto:no-reply@debexams.ie]

Sent: 11 November 2010 14:21 To: Teacher Teacher

Subject: DEB Exams Password Reset

Dear myemail@user.ie

Your DEB Exams password has been reset.

You User Name and Password are as follows:

User Name: <u>myemail@user.ie</u> Password: {#S(+NQ{Vqp;-s

You can change this pass word here to change password

Please keep this email for future reference!

Kind Regards, DEB Exams.

DEB Exams | ExamCentre | Units 3/4 | Fonthill Busir ess Park | Fonthill Road | Dublin 22 Tel. (01) 616 6262 | Fax. (01) 616 6263 | <u>info@debe.cams.ie</u>

You will receive an e-mail similar to the text above.

Copy the new password and click the 'Change Password' link.

When you Login using the new password you will be asked to input the password again and be able to create a new personal password.

### Forgot Password

Please fill out the form below to change your password.

| Old Password     | ••••• |
|------------------|-------|
| New Password     | ••••• |
| Confirm Password | ••••• |

Change 🕩