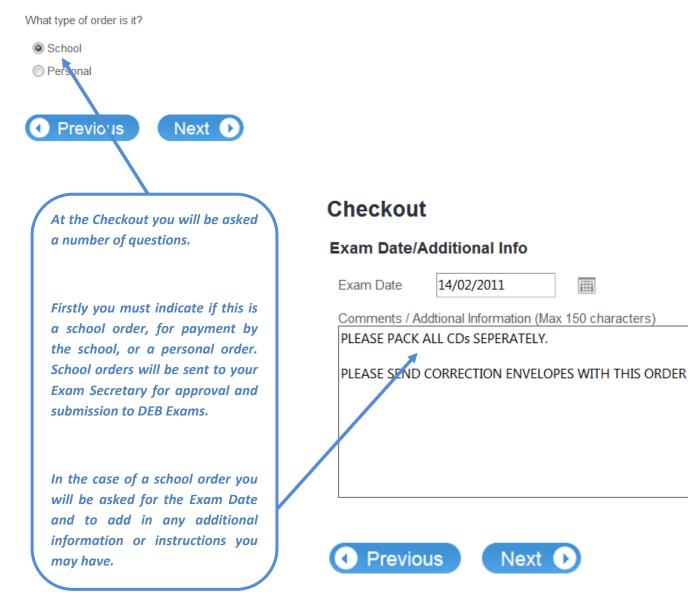

### 10.0 - Ordering

### 10.1 – Selecting an Order Form

You will also be asked if you require corrections service. While you do not need to order corrections at this time, we will ask if it is your intention to use DEB Exams for corrections in order to prepare envelopes for you to send you corrections in.