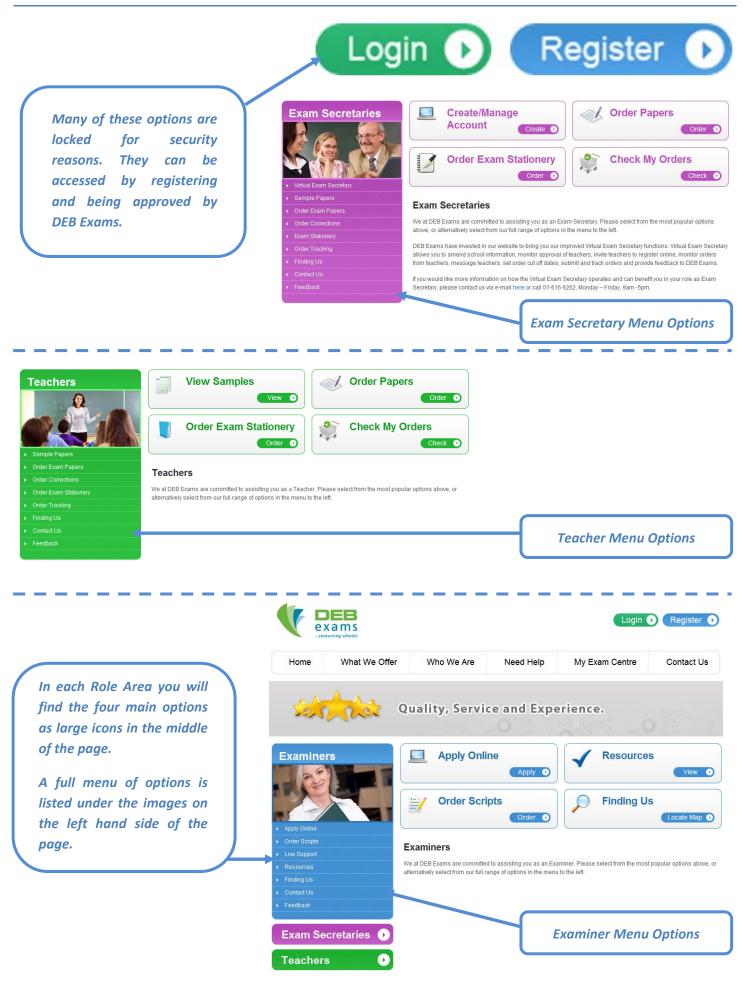

n experience.

DEB Exams is your school's ideal patter for mode examinations in Junior Certificate, Leaving Certificate, Leaving Certificate Applied and Leaving Certificate Leaving Certificate Applied and Leaving Certificate Vocational Programme To facilitate schools and to provide the authentic exam experience, we sell a wide range of exam stationery products. Our exam stationery is also appropriate for mid-term, Christmas or summer examinations, and class work.

### So What Is It All About?

Each exam paper is developed by a team of experienced subject teachers, who utilise a wide variety of source
materials including previous years' papers, changes in syllabi and in-service training.

## 4.3 – Need Help



### 4.4 – My Exam Centre





## 4.6 – Menus by Role



### 4.6 – Menus by Role





| DEB Online                  | Secretary Registrati | STEP 1                       |                   |
|-----------------------------|----------------------|------------------------------|-------------------|
|                             | Personal Details     | School Details Login Details | Finish            |
|                             | Personal Details     |                              |                   |
|                             | Title                | Mr. 👻                        |                   |
|                             | First name           | Exam                         |                   |
|                             | Surname              | Secretary                    |                   |
|                             | Position             |