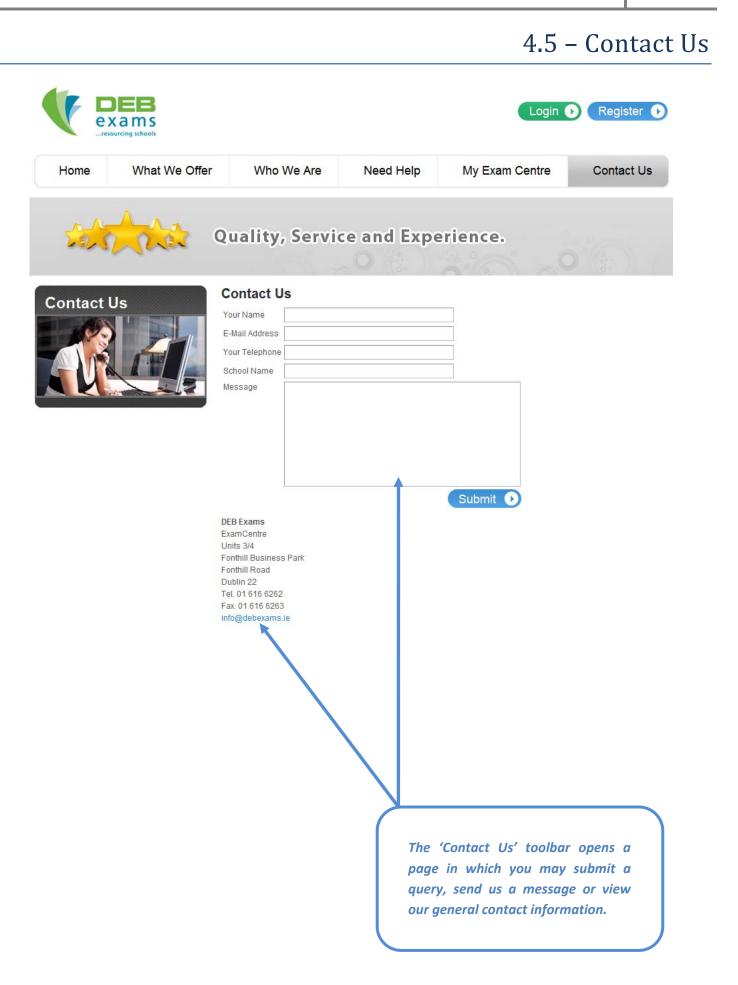

s with a straightforward and positive mock examination experience.

DEB Exams is your school's ideal patter for mode examinations in Junior Certificate, Leaving Certificate, Leaving Certificate Applied and Leaving Certificate Leaving Certificate Applied and Leaving Certificate Vocational Programme To facilitate schools and to provide the authentic exam experience, we sell a wide range of exam stationery products. Our exam stationery is also appropriate for mid-term, Christmas or summer examinations, and class work.

### So What Is It All About?

Each exam paper is developed by a team of experienced subject teachers, who utilise a wide variety of source
materials including previous years' papers, changes in syllabi and in-service training.

## 4.3 – Need Help



### 4.4 – My Exam Centre





## 4.6 – Menus by Role



### 4.6 – Menus by Role





| DEB Online                  | Secretary Registrati | STEP 1                       |                   |
|-----------------------------|----------------------|------------------------------|-------------------|
|                             | Personal Details     | School Details Login Details | Finish            |
|                             | Personal Details     |                              |                   |
|                             | Title                | Mr. 👻                        |                   |
|                             | First name           | Exam                         |                   |
|                             | Surname              | Secretary                    |                   |
|