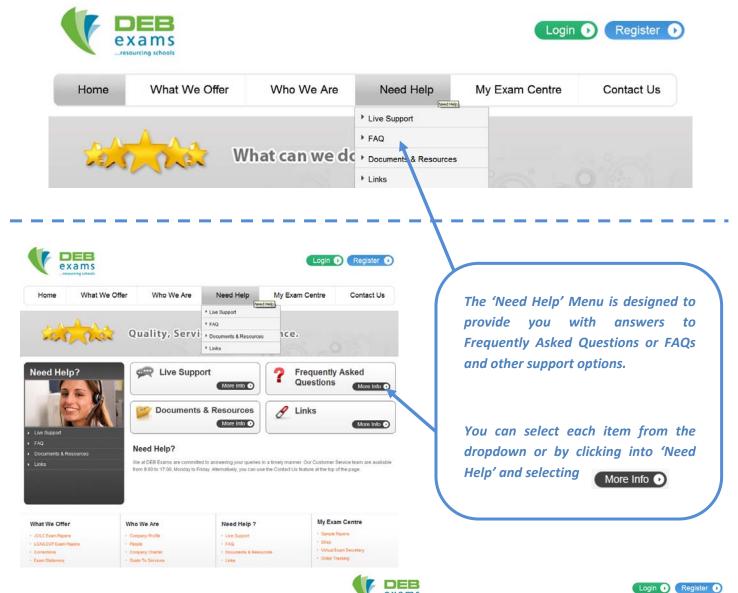

### 4.3 - Need Help

#### Need Help?

- · Live Support
- Documents & Resources
- Links.