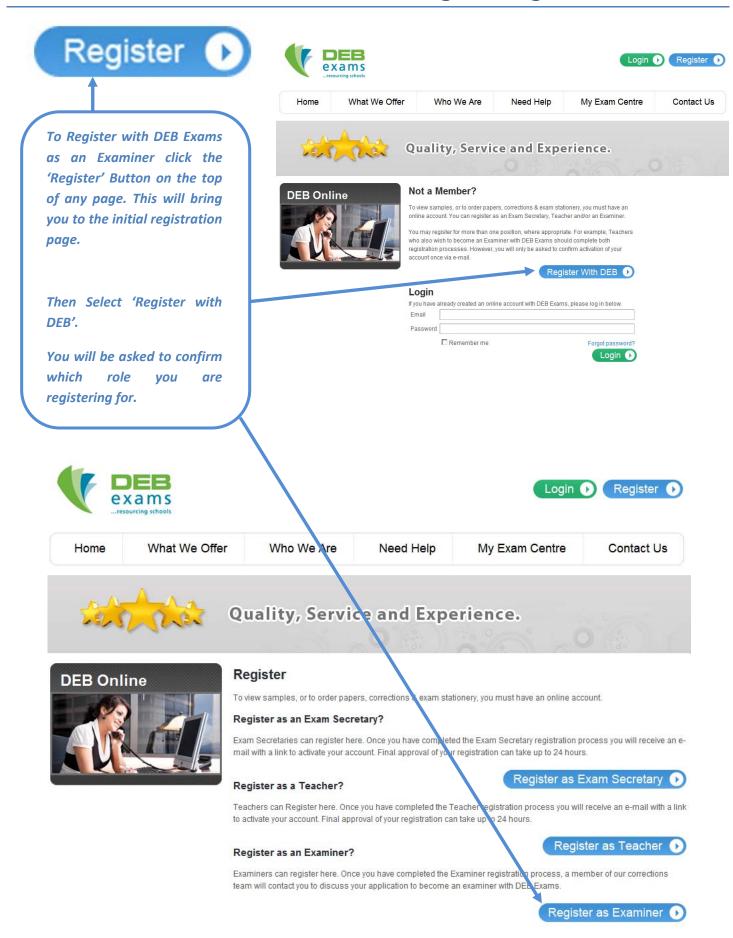

A full menu of options is listed under the images on the left hand side of the page.

Exam Secretaries can register here. Once you have completed the Exam Secretary registration process you will receive an email with a link to activate your account. Final approval of your registration of n take up to 24 hours.

#### Register as a Teacher?

Teachers can Register here. Once you have completed the Teacher registration process you will receive an e-mail with a link to activate your account. Final approval of your registration can take up to 24 hours.

#### Register as an Examiner?

Examiners can register here. Once you have completed the Examiner registration process, a member of our corrections team will contact you to discuss your application to become an examiner with DEB Exams.

Register as Examiner ()

Register as Teacher D

Register as Exam Secretary D

Our system will recognise both National Role numbers and our own unique code for each school, which is printed on all correspondence with your school. Please call us if you are unsure of your school number. Once inputted, your school information will automatically appear.