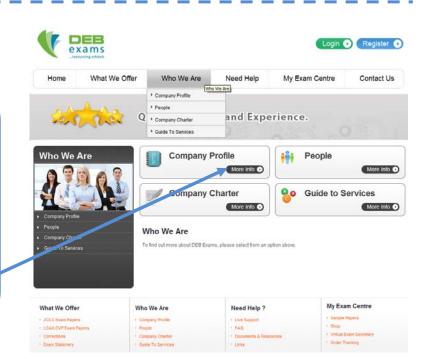

### 4.2 - Who We Are

The 'Who We Are' Menu provides general information regarding our Company, People and services.

You can select each item from the dropdown or by clicking into 'Who We Are' and selecting More Info