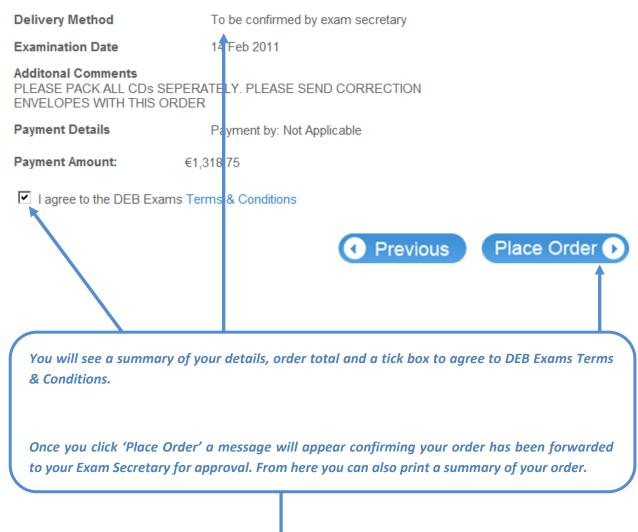

### Checkout

Please check your order details below, then click the PLACE ORDER button at the bottom of the page to complete.

You will see a summary of your details, order total and a tick box to agree to DEB Exams **Terms & Conditions.** 

Once you click 'Place Order' a message will appear confirming your order has been submitted. If you have chosen payment by Cheque / Postal Order / Other you will also see instructions on where to send payment and from here you can also print a summary of your order.