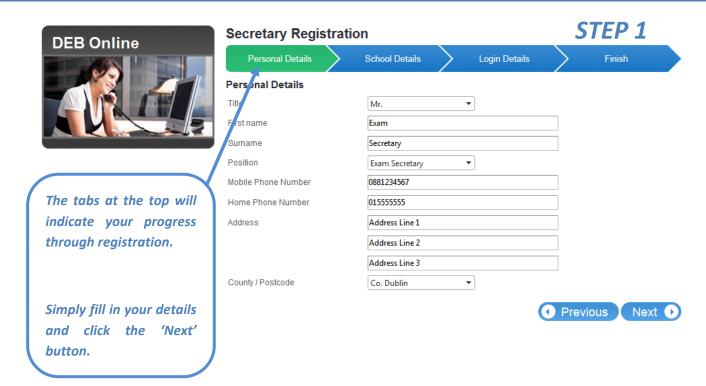

# 5.2 - Registering as a Teacher

| DEB Online                                                                                                                           | Teacher Registration                                                                                                                                                                                                                                                                                                                                                           | STEP 3                   |
|--------------------------------------------------------------------------------------------------------------------------------------|--------------------------------------------------------------------------------------------------------------------------------------------------------------------------------------------------------------------------------------------------------------------------------------------------------------------------------------------------------------------------------|--------------------------|
| DEB Offliffe                                                                                                                         | Personal Details School Details Lo                                                                                                                                                                                                                                                                                                                                             | gin Details Finish       |
|                                                                                                                                      | Login Details  Email myemail@user.ie  Create Password ••••••                                                                                                                                                                                                                                                                                                                   |                          |
| You will be asked to input a valid e-mail address. Then input a personal password (minimum of 6 characters, numbers and/or letters). | <ul> <li>✓ I agree to the DEB Exams Terms &amp; Conditions.</li> <li>✓ I would like to receive informational e nails from the DEB Exams.</li> <li>✓ I would like to receive SMS message notifications from the DEB Exa</li> <li>✓ From time to time DEB may e-mail in ormation from our School Sup UnCheck if you do not wish to receive e-rails from DEB Supplies.</li> </ul> |                          |
| You must tick the how to go                                                                                                          | ree to DEB Exams Terms & Conditions. a copy                                                                                                                                                                                                                                                                                                                                    | of which can be accessed |