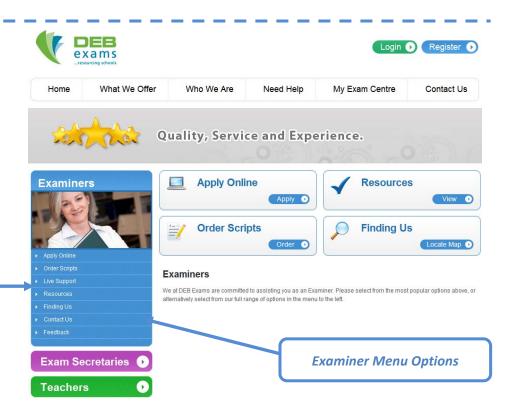

### 3.0 - DEB Exams Home Page

Home

What We Offer

Who We Are

Need Help

My Exam Centre

Contact Us

### What can we do for you?

#### Exam Secretaries

- ▶ Create/Manage Account
- ▶ Order Exam Papers

#### Teachers

- ▶ View Sample Papers
- Order Exam Papers
- Check my Order(s)

#### Examiners

- Apply Online
- Resources

DEB Online: Resourcing School for over 70 years www.debonline.ie

DEB Supplies: For ALL your school supplies www.debsupplies.ie

This is our website Home Page. From here you can access all of the Main Menus / Toolbars. They are in dropdown form at the top of the page and listed in full at the bottom of the page. These Menus / Toolbars will be visible on every page of the website, allowing you to freely move around.

We have designed individual sections for Exam Secretaries, Teachers and Examiners. Each section has role specific options.

You can also Login or Register wsina the buttons at the top of the page.