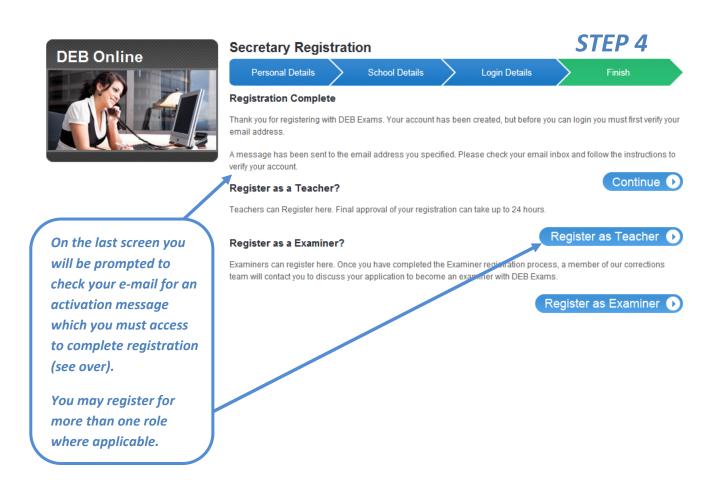

from the bottom of every page of the website.

Click 'Create Account' to finalise.

Teacher Registration

School Details

Login Details

STEP 4

Fi

# Personal Details Registration Complete

Thank you for registering with DEB Exams. Your account has been created, but before you can login you must first verify your email address.

A message has been sent to the email address you specified. Please check your email inbox and follow the instructions to

#### Register as an Exam Secretary?

Continue D

Exam Secretaries can register here. Final approval of your registration can take up to 24 hours.

#### Register as a Examiner?

Register as Exam Secretary D

Examiners can register here. Once you have completed the Eyaminer registration process, a member of our corrections team will contact you to discuss your application to become an examiner with DEB Exams.

Register as Examiner 🕟

will be prompted to check your e-mail for an activation message which you must access to complete registration (see over).

On the last screen you

You may register for more than one role where applicable.