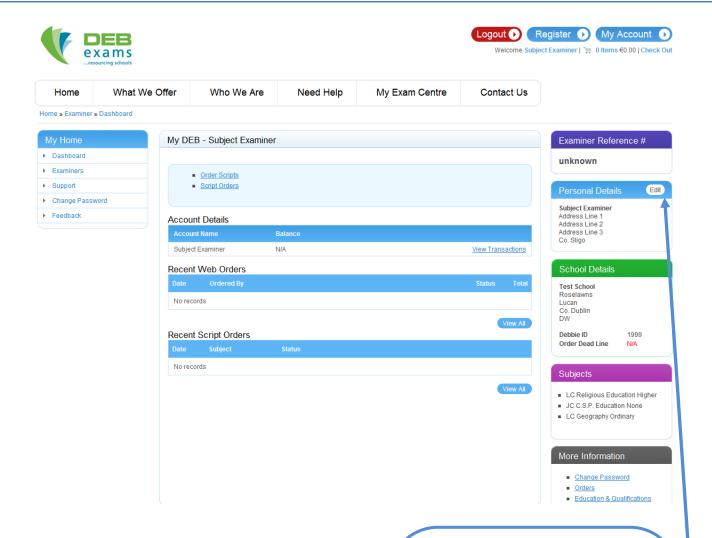

### 8.3 - Examiner Dashboard

My Home Dashboard Examiners Support Change Password Feedback

**Examiners** registered on www.debexams.ie will have a personal profile area where they can access everything that is relevant to their role.

Once Logged in click 'My Account' at the top of any page and you will see this area.

You can 'EDIT' your personal details in the boxes on the right.

You can access the main items via the menu under 'My Home' on the left of the page.