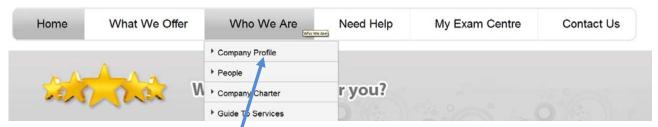

### 4.2 - Who We Are

The 'Who We Are' Menu provides general information regarding our Company, People and services.

You can select each item from the dropdown or by clicking into 'Who We Are' and selecting More Info