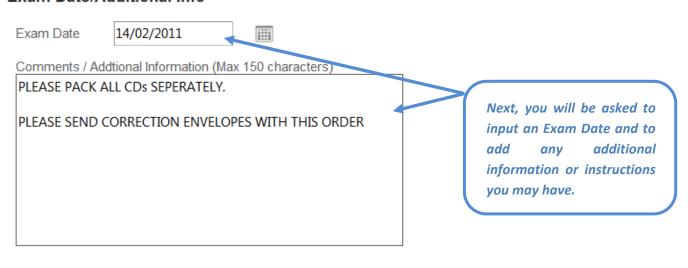

In the case of a school order you will be asked for the Exam Date and to add in any additional information or instructions you may have.

### Checkout

Exam Date

#### Exam Date/Additional Info

Comments / Additional Information (Max 150 characters)
PLEASE PACK ALL CDs SEPERATELY.

14/02/2011

PLEASE SEND CORRECTION ENVELOPES WITH THIS ORDER

 $\blacksquare$ 