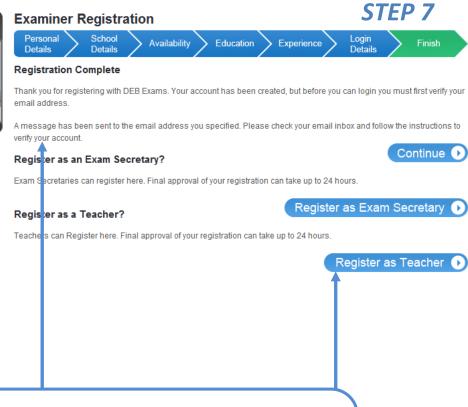

You must tick the box to agree to DEB Exams Terms & Conditions, a copy of which can be accessed from the bottom of every page of the website.

Click 'Create Account' to finalise.

On the last screen you will be prompted to check your e-mail for an activation message which you must access to complete registration (see over).

You may register for more than one role where applicable.

#### DEB Exams Registration Confirmation

Dear Subject Examiner

Thank you for registering with DEB Exams.

Before you are able to log in, you have to activate your account by accessing to the following link: