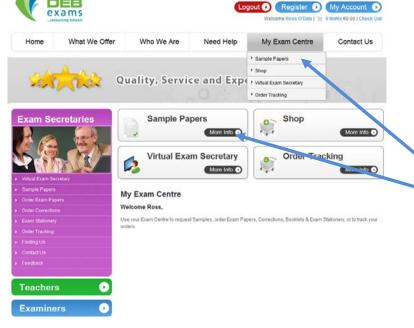

### 4.4 - My Exam Centre

In 'My Exam Centre' you will find access points to Sample Papers, Order Forms via the Shop, our Virtual Exam Secretary and Order Tracking options.

These items are only available to registered users. You must Login to access these options.

Once you are a registered user with DEB Exams you should Login.

You can select each item from the dropdown or by clicking into 'My Exam Centre' and selecting More Info •