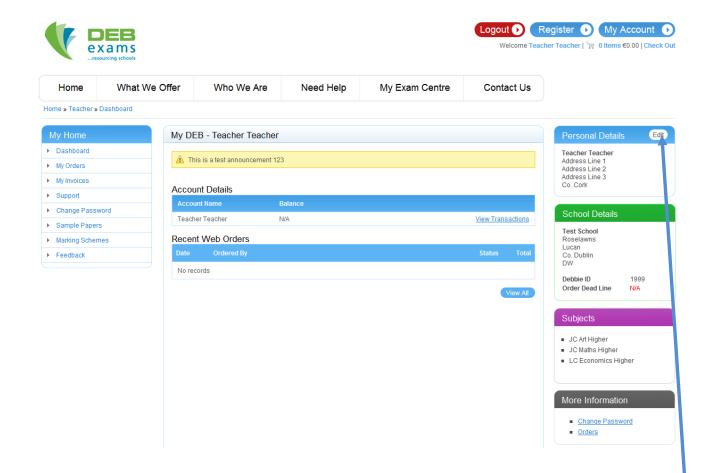

### 8.2 - Teacher Dashboard

**Teachers** registered www.debexams.ie will have a personal profile area where they can access everything that is relevant to their role.

Once Logged in click 'My Account' at the top of any page and you will see this area.

You can 'EDIT' your personal details in the boxes on the right.

You can access the main items via the menu under 'My Home' on the left of the page.