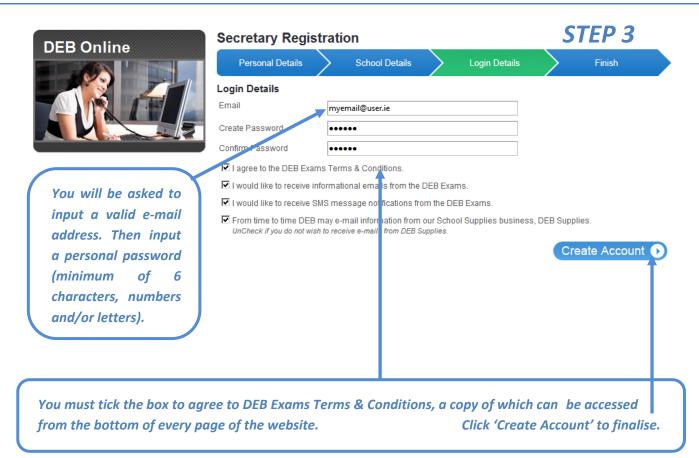

# 5.2 - Registering as a Teacher

| DEB Online                                                                                                                           | Teacher Registration                                                                                                                                                                                                                                                                                                                                                           | STEP 3                   |
|--------------------------------------------------------------------------------------------------------------------------------------|--------------------------------------------------------------------------------------------------------------------------------------------------------------------------------------------------------------------------------------------------------------------------------------------------------------------------------------------------------------------------------|--------------------------|
| DEB Offliffe                                                                                                                         | Personal Details School Details Lo                                                                                                                                                                                                                                                                                                                                             | gin Details Finish       |
|                                                                                                                                      | Login Details  Email myemail@user.ie  Create Password ••••••                                                                                                                                                                                                                                                                                                                   |                          |
| You will be asked to input a valid e-mail address. Then input a personal password (minimum of 6 characters, numbers and/or letters). | <ul> <li>✓ I agree to the DEB Exams Terms &amp; Conditions.</li> <li>✓ I would like to receive informational e nails from the DEB Exams.</li> <li>✓ I would like to receive SMS message notifications from the DEB Exa</li> <li>✓ From time to time DEB may e-mail in ormation from our School Sup UnCheck if you do not wish to receive e-rails from DEB Supplies.</li> </ul> |                          |
| You must tick the how to go                                                                                                          | ree to DEB Exams Terms & Conditions. a copy                                                                                                                                                                                                                                                                                                                                    | of which can be accessed |

from the bottom of every page of the website.

Click 'Create Account' to finalise.

Teacher Registration

School Details

Login Details

STEP 4

Fi