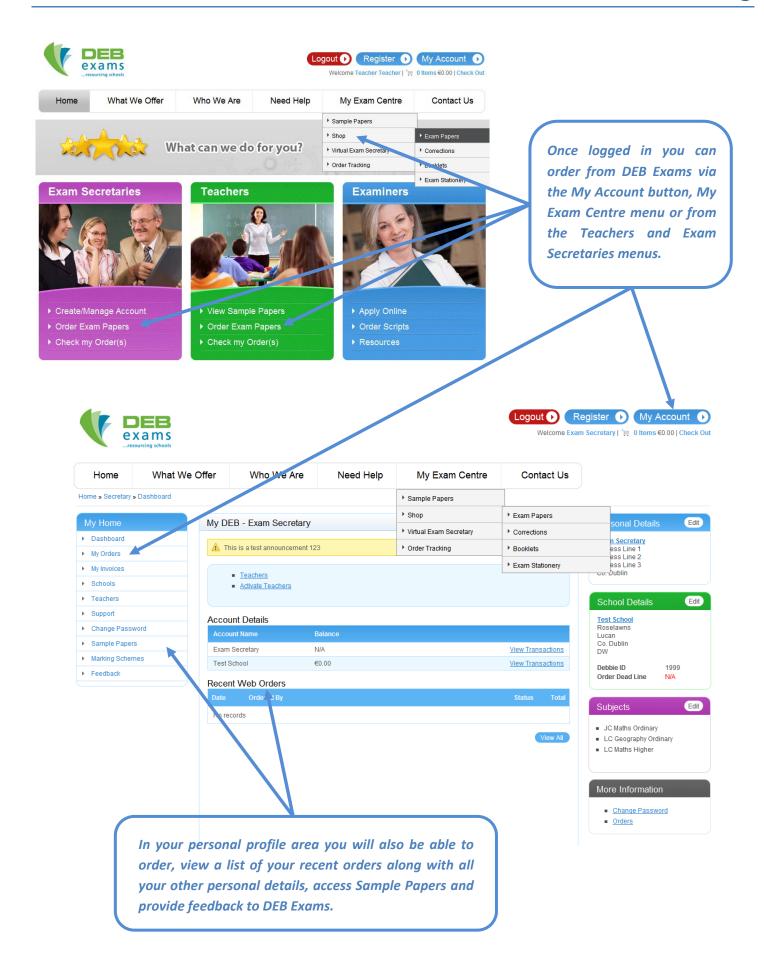

### 4.4 - My Exam Centre

In 'My Exam Centre' you will find access points to Sample Papers, Order Forms via the Shop, our Virtual Exam Secretary and Order Tracking options.

These items are only available to registered users. You must Login to access these options.

Once you are a registered user with DEB Exams you should Login.

You can select each item from the dropdown or by clicking into 'My Exam Centre' and selecting More Info •

# 8.1 - Exam Secretary Dashboard

All Exam Secretaries registered on www.debexams.ie will have a personal profile area where they can access everything that is relevant to their role.

Once Logged in click 'My Account' at the top of any page and you will see this area.

You can 'EDIT' your personal details in the boxes on the right.

You can access the main items via the menu under 'My Home' on the left of the page.