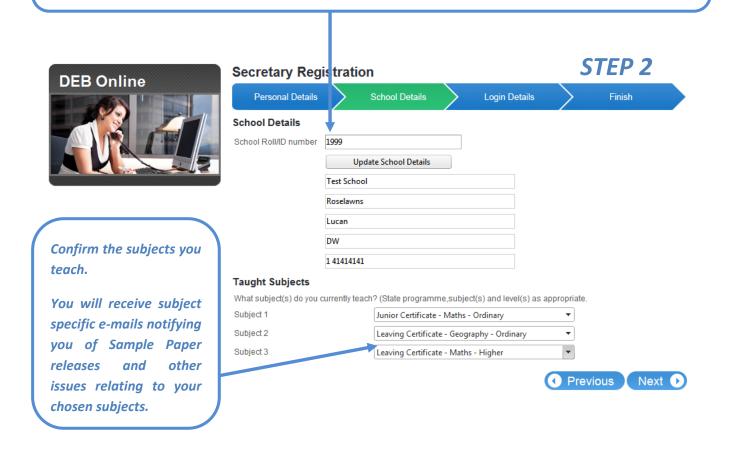

# 5.2 – Registering as a Teacher

Our system will recognise both National Role numbers and our own unique code for each school, which is printed on all correspondence with your school. Please call us if you are unsure of your school number. Once inputted, your school information will automatically appear.

# 5.2 - Registering as a Teacher

| DEB Online                                                                                                                           | Teacher Registration                                                                                                                                                                                                                                                                                                                                                           | STEP 3                   |
|--------------------------------------------------------------------------------------------------------------------------------------|--------------------------------------------------------------------------------------------------------------------------------------------------------------------------------------------------------------------------------------------------------------------------------------------------------------------------------------------------------------------------------|--------------------------|
| DEB Offliffe                                                                                                                         | Personal Details School Details Lo                                                                                                                                                                                                                                                                                                                                             | gin Details Finish       |
|                                                                                                                                      | Login Details  Email myemail@user.ie  Create Password ••••••                                                                                                                                                                                                                                                                                                                   |                          |
| You will be asked to input a valid e-mail address. Then input a personal password (minimum of 6 characters, numbers and/or letters). | <ul> <li>✓ I agree to the DEB Exams Terms &amp; Conditions.</li> <li>✓ I would like to receive informational e nails from the DEB Exams.</li> <li>✓ I would like to receive SMS message notifications from the DEB Exa</li> <li>✓ From time to time DEB may e-mail in ormation from our School Sup UnCheck if you do not wish to receive e-rails from DEB Supplies.</li> </ul> |                          |
| You must tick the how to go                                                                                                          | ree to DEB Exams Terms & Conditions. a copy                                                                                                                                                                                                                                                                                                                                    | of which can be accessed |