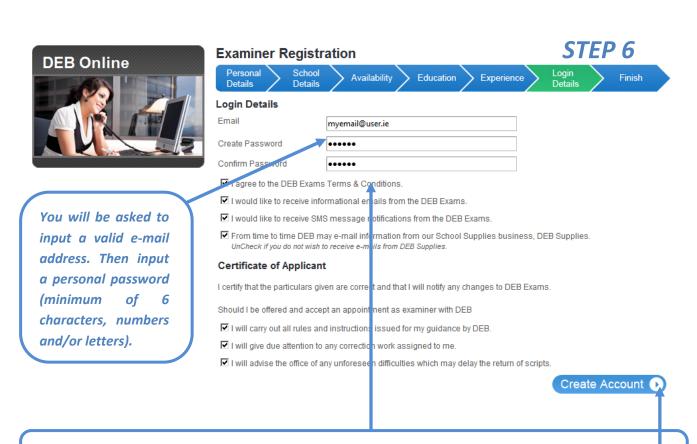

#### STEP 5 **Examiner Registration** DEB Online Availability Education **Experience Background** How many years teaching experience do you have? (excluding the current year) 3 Teaching Experience Briefly summarise your teaching experience to date? Year School Subjects & Levels 2006 to 2010 Test School Leaving Certificate - Religious Education - Higher Select-one The next section is Select-one where you detail your Select-one teaching and / or Select-one examining experience Examining Experience where applicable. Briefly summarise your examining experience to date? Body(SEC, Examination Company) Subjects & Levels Examined Please fill this in and Dublin Examining Board - DEB Exams Leaving Certificate - Religious Education - Higher click the 'Next' button. Select-one Select-one Previous Next D