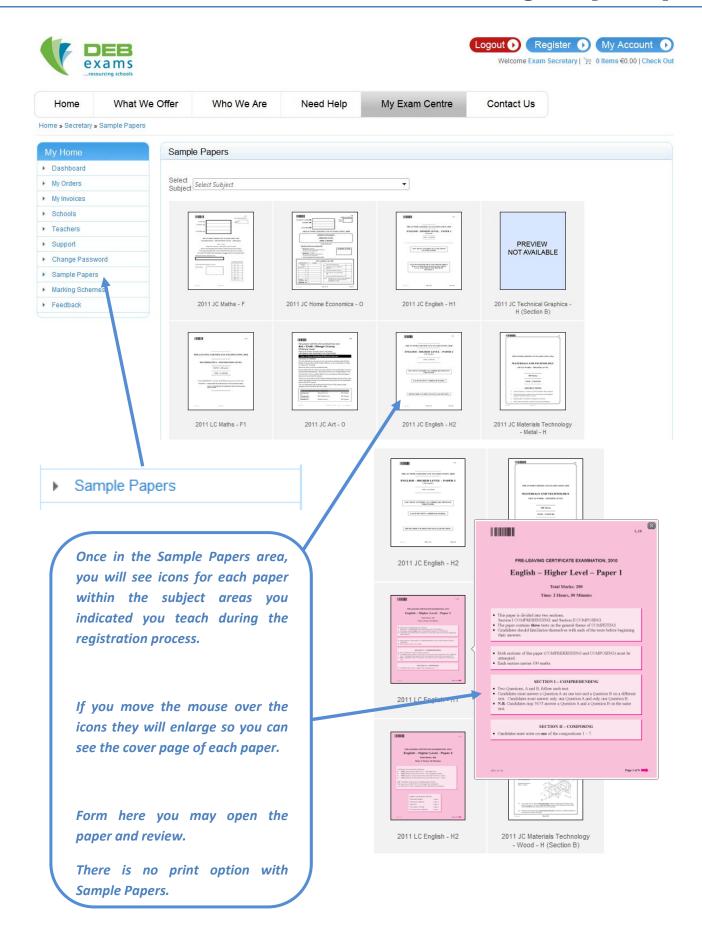

### 9.0 - Viewing Sample Papers

To view Sample Papers you must be registered and approved by DEB Exams. We have strict approval procedures in order to protect the integrity of the papers.

Once logged in you can access the Sample Papers via the My Account button, My Exam Centre menu, in the Teachers Menu and in the Exam Secretaries area.

### 9.0 - Viewing Sample Papers