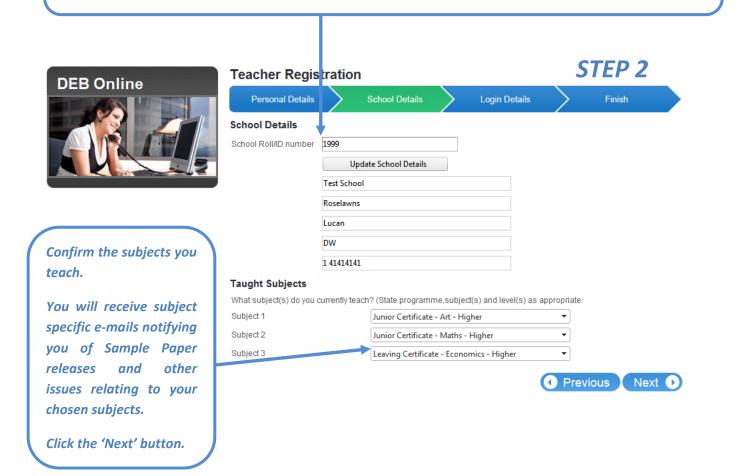

# 5.2 – Registering as a Teacher

Our system will recognise both National Role numbers and our own unique code for each school, which is printed on all correspondence with your school. Please call us if you are unsure of your school number. Once inputted, your school information will automatically appear.