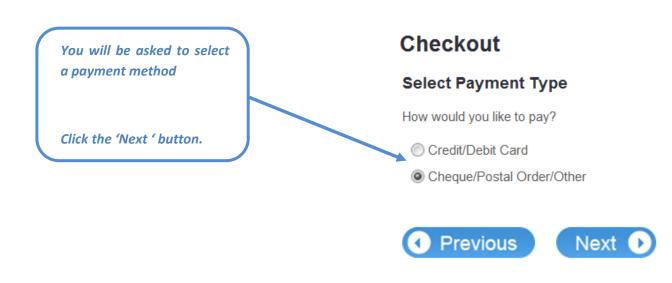

#### Checkout

Please be advised that DEB will review your order to ensure that you are authorised to order mock exams and that you meet the minimum order requirements. Should there be any irregularity in your order you will be contacted within two business days via email or phone. Please ensure that an accurate email and phone number is provided.

#### Type of Order

### Checkout