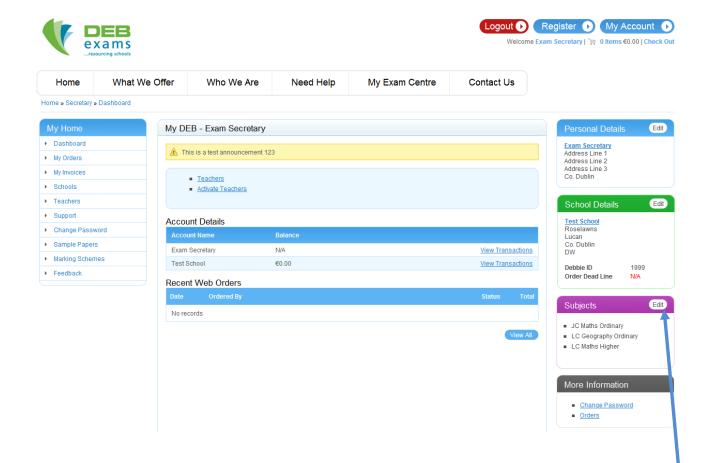

# 8.1 - Exam Secretary Dashboard

All Exam Secretaries registered on www.debexams.ie will have a personal profile area where they can access everything that is relevant to their role.

Once Logged in click 'My Account' at the top of any page and you will see this area.

You can 'EDIT' your personal details in the boxes on the right.

You can access the main items via the menu under 'My Home' on the left of the page.