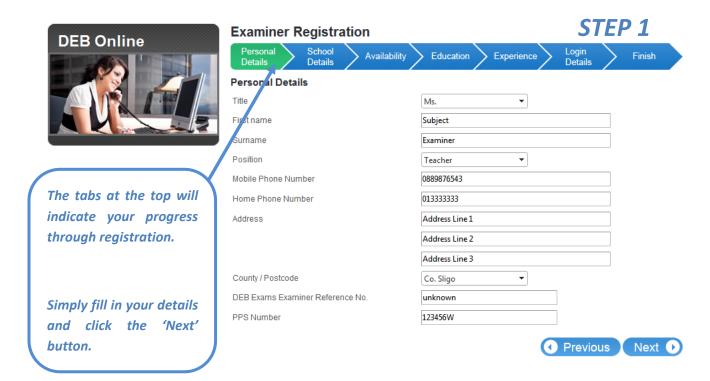

#### STEP 5 **Examiner Registration** DEB Online Availability Education **Experience Background** How many years teaching experience do you have? (excluding the current year) 3 Teaching Experience Briefly summarise your teaching experience to date? Year School Subjects & Levels 2006 to 2010 Test School Leaving Certificate - Religious Education - Higher Select-one The next section is Select-one where you detail your Select-one teaching and / or Select-one examining experience Examining Experience where applicable. Briefly summarise your examining experience to date? Body(SEC, Examination Company) Subjects & Levels Examined Please fill this in and Dublin Examining Board - DEB Exams Leaving Certificate - Religious Education - Higher click the 'Next' button. Select-one Select-one Previous Next D