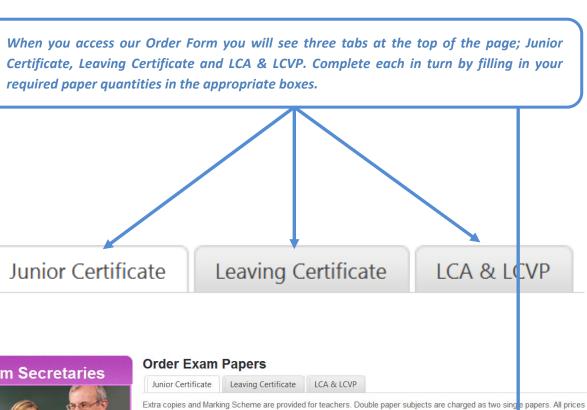

### 10.0 - Ordering

# 10.1 - Selecting an Order Form

**Examiners** 

GERMAN 7 7

€1.15