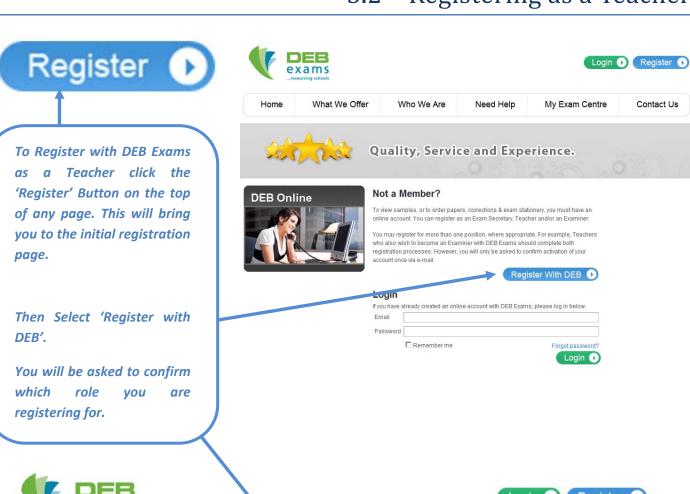

### 5.2 – Registering as a Teacher

Home What We Offer Who We Are Need Help My Exam Centre Contact Us

### Quality, Service and Experience.

#### Register

To view samples, or to order papers, corrections & exam stationery, you must have an online account.

#### Register as an Exam Secretary?

Exam Secretaries can register here. Once you have completed the Exam Secretary registration process you will receive an email with a link to activate your account. Final approval of your registration can take up to 24 hours.

#### Register as a Teacher?

?egister as Exam Secretary ▶

Teachers can Register here. Once you have completed the Teacher registration pro ss you will receive an e-mail with a link to activate your account. Final approval of your registration can take up to 24 hours.

#### Register as an Examiner?

Examiners can register here. Once you have completed the Examiner registration process, a member of our corrections team will contact you to discuss your application to become an examiner with DEB Exams.

Register as Examiner D

Register as Teacher D