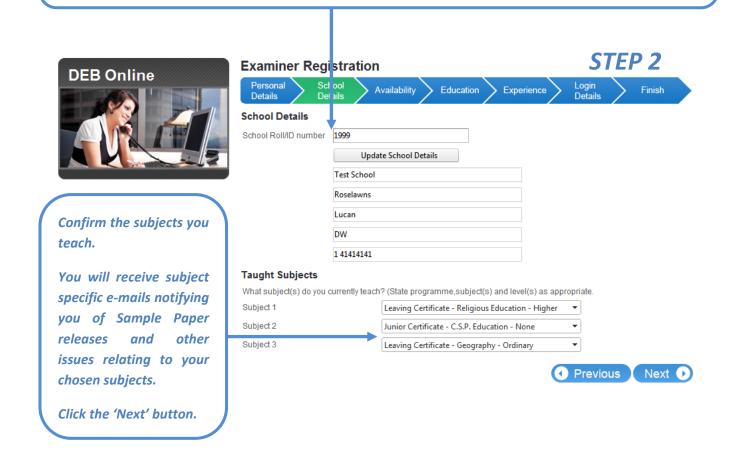

#### STEP 5 **Examiner Registration** DEB Online Availability Education **Experience Background** How many years teaching experience do you have? (excluding the current year) 3 Teaching Experience Briefly summarise your teaching experience to date? Year School Subjects & Levels 2006 to 2010 Test School Leaving Certificate - Religious Education - Higher Select-one The next section is Select-one where you detail your Select-one teaching and / or Select-one examining experience Examining Experience where applicable. Briefly summarise your examining experience to date? Body(SEC, Examination Company) Subjects & Levels Examined Please fill this in and Dublin Examining Board - DEB Exams Leaving Certificate - Religious Education - Higher click the 'Next' button. Select-one Select-one Previous Next D