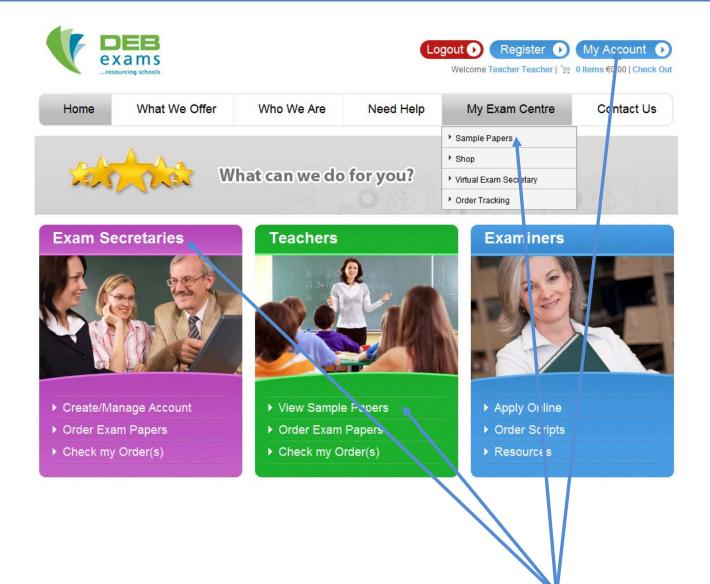

DEB Online: Resourcing School for over 70 years www.debonline.ie

DEB Supplies: For ALL your school supplies www.debsupplies.ie

This is our website Home Page. From here you can access all of the Main Menus / Toolbars. They are in dropdown form at the top of the page and listed in full at the bottom of the page. These Menus / Toolbars will be visible on every page of the website, allowing you to freely move around.

We have designed individual sections for Exam Secretaries, Teachers and Examiners. Each section has role specific options.

You can also Login or Register wsina the buttons at the top of the page.