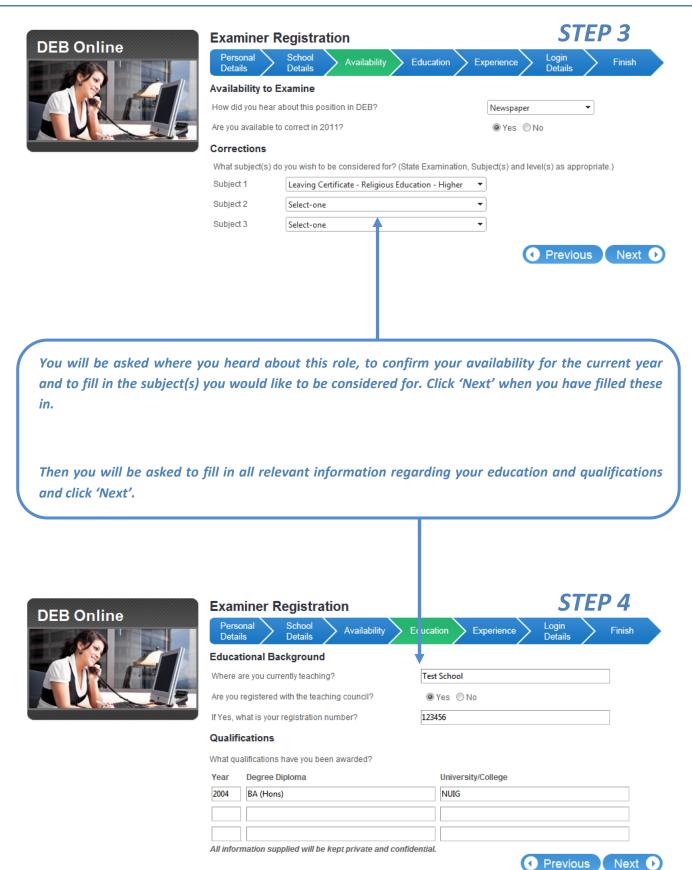

#### STEP 5 **Examiner Registration** DEB Online Availability Education **Experience Background** How many years teaching experience do you have? (excluding the current year) 3 Teaching Experience Briefly summarise your teaching experience to date? Year School Subjects & Levels 2006 to 2010 Test School Leaving Certificate - Religious Education - Higher Select-one The next section is Select-one where you detail your Select-one teaching and / or Select-one examining experience Examining Experience where applicable. Briefly summarise your examining experience to date? Body(SEC, Examination Company) Subjects & Levels Examined Please fill this in and Dublin Examining Board - DEB Exams Leaving Certificate - Religious Education - Higher click the 'Next' button. Select-one Select-one Previous Next D