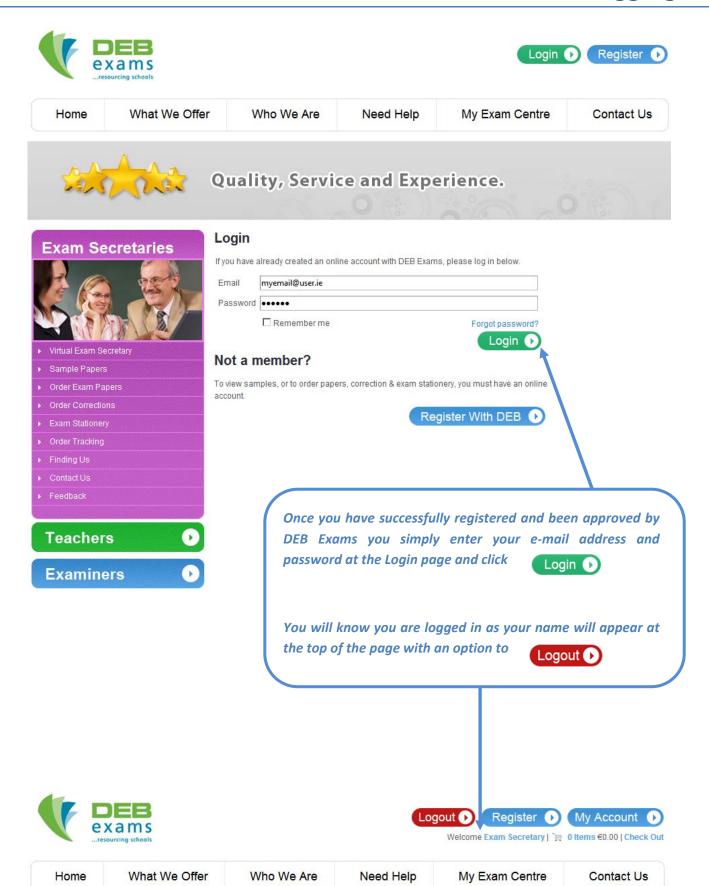

### Login

If you have already created an online account with DEB Exams, please log in below.

Email Password

Remember me

Forgot password?

Login (

# Login **Exam Secretaries** If you have already created an online account with DEB Exams, please log in below. Password Remember me Forgot password? Login D Not a member? Sample Papers To view samples, or to order papers, correction & exam stationery, fou must have an online account. Order Exam Papers Register With DEB Forgot password? If you were previously registered but cannot remember your password simply click the 'Forgot Password' link on the Login Login page. You will be asked to input your e-mail address and click 'Send'. **Forgot Password DEB Online** Please enter your email address and click send. A new password will be sent to your email address. Email Send D