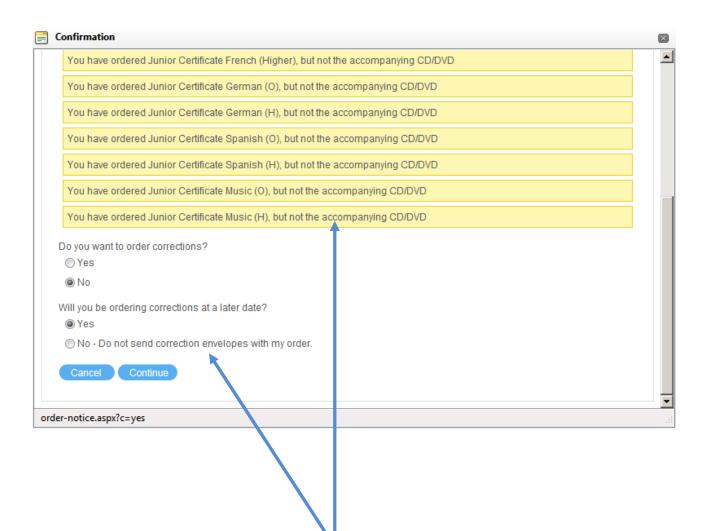

### 10.2 – Filling in the Order Form

In the event that you do not include Maps or CDs / DVDs with certain papers, you will see a warning message appear asking you to confirm these are not required or return to the form to amend as appropriate.

You will also be asked if you require corrections service. While you do not need to order corrections at this time, we will ask if it is your intention to use DEB Exams for corrections in order to prepare envelopes for you to send you corrections in.