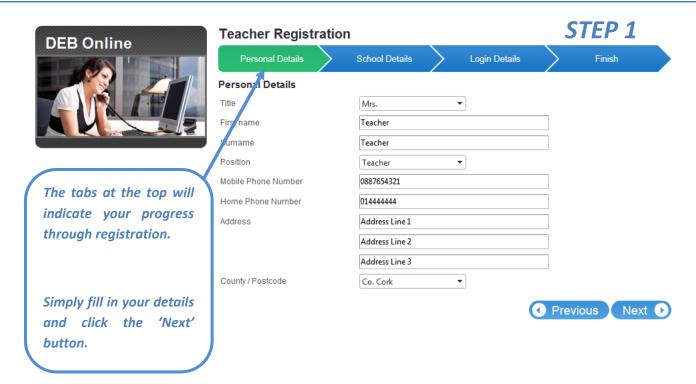

### 5.2 – Registering as a Teacher

Home What We Offer Who We Are Need Help My Exam Centre Contact Us

# 5.2 – Registering as a Teacher

Our system will recognise both National Role numbers and our own unique code for each school, which is printed on all correspondence with your school. Please call us if you are unsure of your school number. Once inputted, your school information will automatically appear.