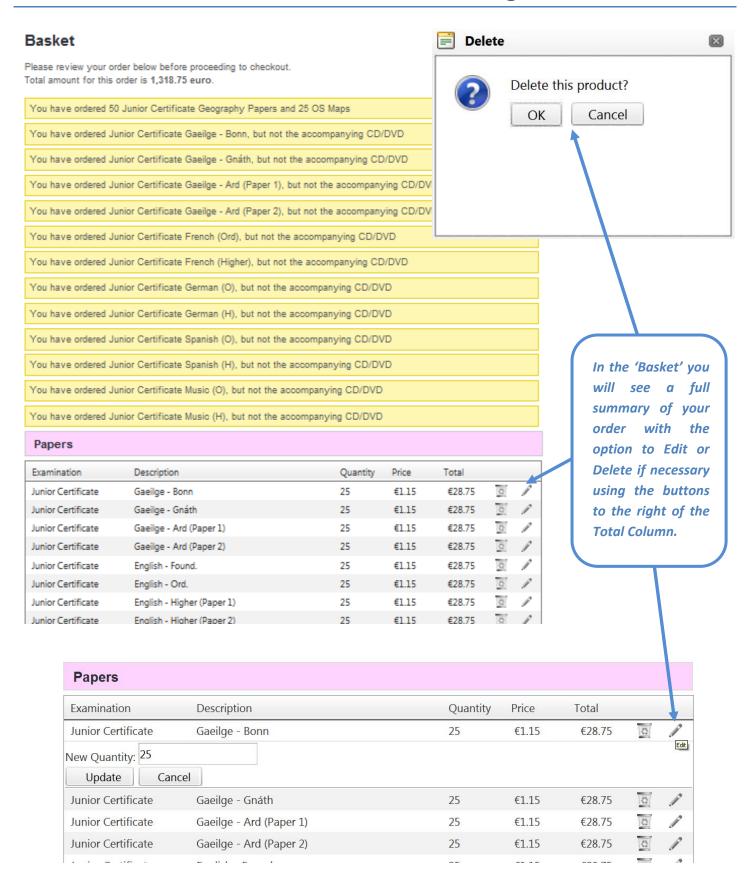

### 10.2 – Filling in the Order Form

In the event that you do not include Maps or CDs / DVDs with certain papers, you will see a warning message appear asking you to confirm these are not required or return to the form to amend as appropriate.

You will also be asked if you require corrections service. While you do not need to order corrections at this time, we will ask if it is your intention to use DEB Exams for corrections in order to prepare envelopes for you to send you corrections in.