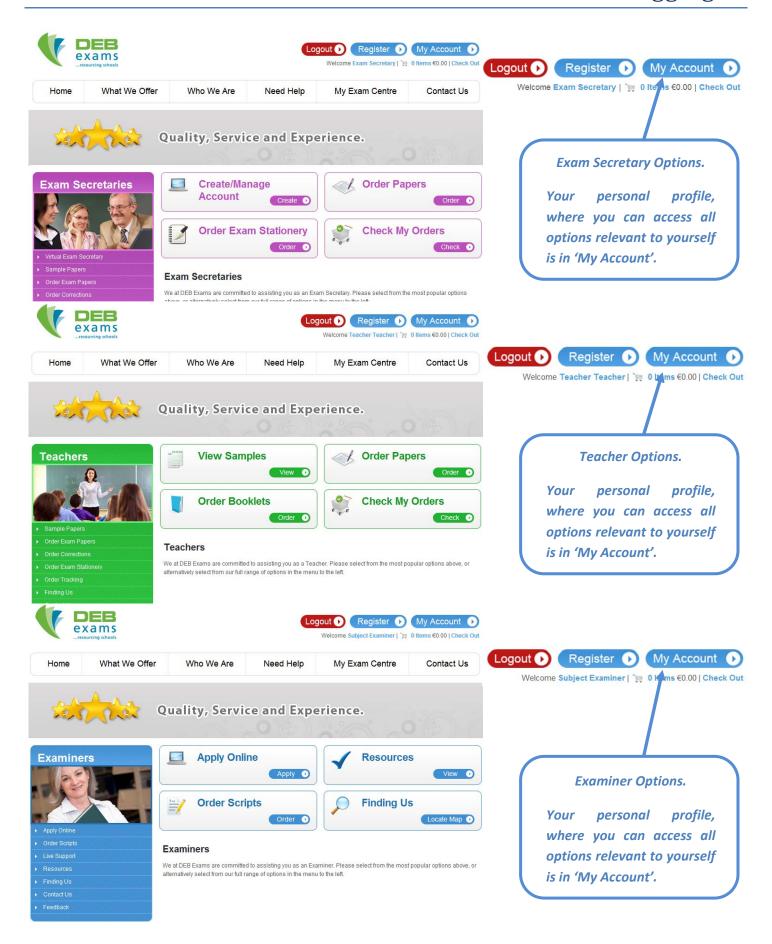

# 8.1 - Exam Secretary Dashboard

All Exam Secretaries registered on www.debexams.ie will have a personal profile area where they can access everything that is relevant to their role.

Once Logged in click 'My Account' at the top of any page and you will see this area.

You can 'EDIT' your personal details in the boxes on the right.

You can access the main items via the menu under 'My Home' on the left of the page.

### 8.2 - Teacher Dashboard

**Teachers** registered www.debexams.ie will have a personal profile area where they can access everything that is relevant to their role.

Once Logged in click 'My Account' at the top of any page and you will see this area.

### 8.3 - Examiner Dashboard

My Home Dashboard Examiners Support Change Password Feedback

**Examiners** registered on www.debexams.ie will have a personal profile area where they can access everything that is relevant to their role.

Once Logged in click 'My Account' at the top of any page and you will see this area.

You can 'EDIT' your personal details in the boxes on the right.

You can access the main items via the menu under 'My Home' on the left of the page.