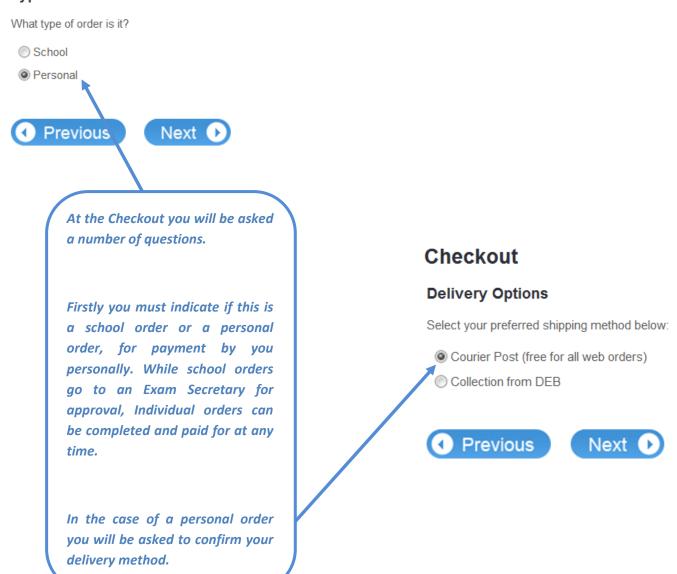

#### Type of Order

What type of order is it?

At the Checkout you will be asked a number of questions.

Firstly you must indicate if this is a school order, for payment by the school, or a personal order. School orders will be sent to your Exam Secretary for approval and submission to DEB Exams.

In the case of a school order you will be asked for the Exam Date and to add in any additional information or instructions you may have.