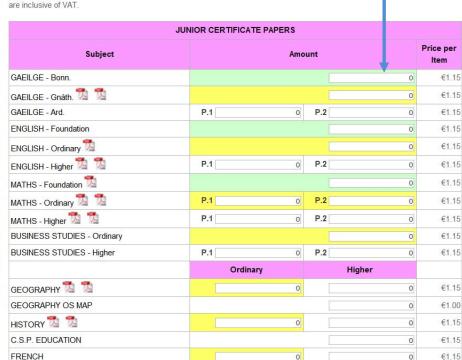

# 10.2 – Filling in the Order Form

| JUNIOR CERTIFICATE PAPERS           |                        |                   |             |                   |  |  |  |  |
|-------------------------------------|------------------------|-------------------|-------------|-------------------|--|--|--|--|
| Subject                             | Amo                    | Price<br>per Item |             |                   |  |  |  |  |
| GAEILGE - Bonn.                     |                        |                   | 25          | €1.15             |  |  |  |  |
| GAEILGE - Gnáth. 📆 📆                |                        |                   | 25          | €1.15             |  |  |  |  |
| GAEILGE - Ard.                      | P.1 25                 | P.2               | 25          | €1.15             |  |  |  |  |
| ENGLISH - Foundation                |                        |                   | 25          | €1.15             |  |  |  |  |
| ENGLISH - Ordinary                  |                        |                   | 25          | €1.15             |  |  |  |  |
| ENGLISH - Higher 🔀 📆                | P.1 25                 | P.2               | 25          | €1.15             |  |  |  |  |
| MATHS - Foundation 72               |                        |                   | 25          | €1.15             |  |  |  |  |
| MATHS - Ordinary 1/2 1/2            | P.1 25                 | P.2               | 25          | €1.15             |  |  |  |  |
| MATHS - Higher 🔁 📆                  | P.1 25                 | P.2               | 25          | €1.15             |  |  |  |  |
| BUSINESS STUDIES - Ordinary         |                        |                   | 25          | €1.15             |  |  |  |  |
| BUSINESS STUDIES - Higher           | P.1 25                 | P.2               | 25          | €1.15             |  |  |  |  |
|                                     | Ordinary               |                   | Higher      |                   |  |  |  |  |
| GEOGRAPHY 📆 📆                       | 25                     |                   | 25          | €1.15             |  |  |  |  |
| GEOGRAPHY OS MAP                    |                        |                   | 25          | €1.00             |  |  |  |  |
| HISTORY 🔁 🥦                         | 25                     |                   | 25          | €1.15             |  |  |  |  |
| C.S.P. EDUCATION                    |                        |                   | 25          | €1.15             |  |  |  |  |
| FRENCH                              | 25                     |                   | 25          | €1.15             |  |  |  |  |
| GERMAN 🔼 🏗                          | 25                     |                   | 25          | €1.15             |  |  |  |  |
| NEW SPANISH 📆 📆                     | 25                     |                   | 25          | €1.15             |  |  |  |  |
| SCIENCE 7 7                         | 25                     |                   | 25          | €1.15             |  |  |  |  |
| HOME ECONOMICS 7 7 7                | 25                     |                   | 25          | €1.15             |  |  |  |  |
| MUSIC                               | 25                     |                   | 25          | €1.15             |  |  |  |  |
| RELIGIOUS EDUCATION                 | 25                     |                   | 25          | €1.15             |  |  |  |  |
| ART 🖫 📆                             | 25                     |                   | 25          | €1.15             |  |  |  |  |
| TECHNICAL GRAPHICS 7 7 7 7          | 25                     |                   | 25          | €1.15             |  |  |  |  |
| MATERIALS TECHNOLOGY: Woodwork 7 7  | 25                     |                   | 25          | €1.15             |  |  |  |  |
| MATERIALS TECHNOLOGY: Metalwork 📜 📆 | 25                     |                   | 25          | €1.15             |  |  |  |  |
| TECHNOLOGY                          | 25                     |                   | 25          | €1.15             |  |  |  |  |
| JUNIO                               | R CERTIFICATE EXAM CDs |                   |             |                   |  |  |  |  |
| Subject                             | Amount                 |                   |             | Price<br>per Item |  |  |  |  |
| GAEILGE - Bonn.                     |                        |                   | 0           | €12.00            |  |  |  |  |
| GAEILGE - Gnáth. & Ard.             |                        |                   | 0           | €12.00            |  |  |  |  |
| FRENCH                              |                        |                   | 0           | €12.00            |  |  |  |  |
| GERMAN                              |                        |                   | 0           | €12.00            |  |  |  |  |
| NEW SPANISH                         |                        |                   | 0           | €12.00            |  |  |  |  |
| MUSIC                               | ☐ Automatica           | lly ac            | dd correcti | ons fo            |  |  |  |  |

Once you have filled in all your required quantities, paper remembering include any required Maps or CDs / DVDs, click the 'Add to Basket' button at the bottom of the page.

ections for papers or<mark>dered</mark>

### 10.2 – Filling in the Order Form

In the event that you do not include Maps or CDs / DVDs with certain papers, you will see a warning message appear asking you to confirm these are not required or return to the form to amend as appropriate.

You will also be asked if you require corrections service. While you do not need to order corrections at this time, we will ask if it is your intention to use DEB Exams for corrections in order to prepare envelopes for you to send you corrections in.