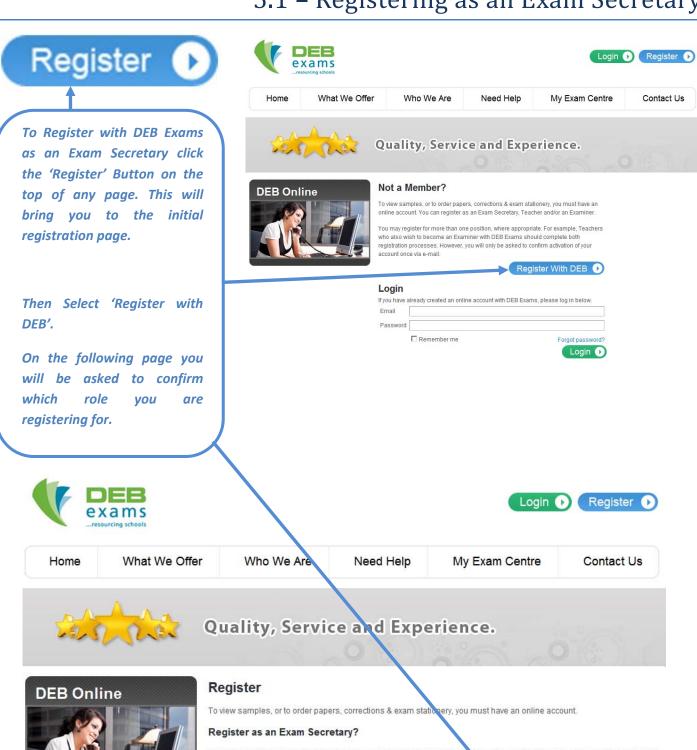

#### Register

To view samples, or to order papers, corrections & exam stationery, you must have an online account.

#### Register as an Exam Secretary?

Exam Secretaries can register here. Once you have completed the Exam Secretary registration process you will receive an email with a link to activate your account. Final approval of your registration can take up to 24 hours.

#### Register as a Teacher?

?egister as Exam Secretary ▶

Teachers can Register here. Once you have completed the Teacher registration pro ss you will receive an e-mail with a link to activate your account. Final approval of your registration can take up to 24 hours.

#### Register as an Examiner?

Examiners can register here. Once you have completed the Examiner registration process, a member of our corrections team will contact you to discuss your application to become an examiner with DEB Exams.

Register as Examiner D

Register as Teacher D